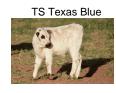

## **TS Texas Blue**

**Date of Birth:** 12/02/2018

Sale Price:

Breeder: Terry and Sherri Adcock
Owner: Terry and Sherri Adcock

Blue's sire is 75.50" TTT, TS Magnificent Ken, a son of 84.8750" TTT, Concealed Weapon, and a daughter of 80.8750" TTT, JP Rio Grande. Blue's dam is a blue roan cow with Tabasco, LL Wrangler, Delta Diamond, Thor and Bar M Don Abraham 3/0 to name a few in her pedigree. His offspring will be Millennium Futurity eligible.