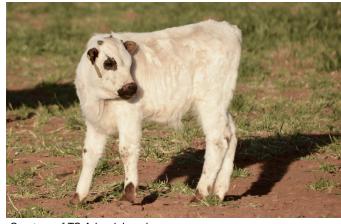

## **TS Texas Blue**

**Date of Birth:** 12/02/2018

Sale Price:

Breeder: Terry and Sherri Adcock
Owner: Terry and Sherri Adcock

Blue's sire is 75.50" TTT, TS Magnificent Ken, a son of 84.8750" TTT, Concealed Weapon, and a daughter of 80.8750" TTT, JP Rio Grande. Blue's dam is a blue roan cow with Tabasco, LL Wrangler, Delta Diamond, Thor and Bar M Don Abraham 3/0 to name a few in her pedigree. His offspring will be Millennium Futurity eligible.