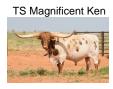

## **TS Lone Star Ruby**

**Date of Birth:** 11/26/2018 **Registration 1:** CI319129\*

Breeder: Terry and Sherri Adcock
Owner: Terry and Sherri Adcock

Ruby's sire, 81.50" TTT, TS Lone Star 22/5 is a son of 76" TTT, TS Magnificent Ken, and is a grandson of 88.6250" TTT, Concealed Weapon. His dam is an 83.25" TTT daughter of 81" TTT, JP Rio Grande. Ruby's dam is a 76.75" TTT daughter of 106.75" TTT and 123" TH, Cowboy Tuff Chex, and 86.50" TTT, SL Selena's Ace. Ruby has beautiful coloring and nice conformation. All of Ruby's offspring will be Millennium Futurity eligible.