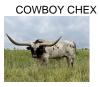

## **TS Lone Star Ruby**

**Date of Birth:** 11/26/2018 **Registration 1:** CI319129\*

Breeder: Terry and Sherri Adcock
Owner: Terry and Sherri Adcock

Ruby's sire, 81.50" TTT, TS Lone Star 22/5 is a son of 76" TTT, TS Magnificent Ken, and is a grandson of 88.6250" TTT, Concealed Weapon. His dam is an 83.25" TTT daughter of 81" TTT, JP Rio Grande. Ruby's dam is a 76.75" TTT daughter of 106.75" TTT and 123" TH, Cowboy Tuff Chex, and 86.50" TTT, SL Selena's Ace. Ruby has beautiful coloring and nice conformation. All of Ruby's offspring will be Millennium Futurity eligible.