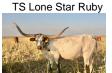

## **TS Lone Star Ruby**

**Date of Birth:** 11/26/2018 **Registration 1:** CI319129\*

Breeder: Terry and Sherri Adcock
Owner: Terry and Sherri Adcock

Ruby's sire, 81.50" TTT, TS Lone Star 22/5 is a son of 76" TTT, TS Magnificent Ken, and is a grandson of 88.6250" TTT, Concealed Weapon. His dam is an 83.25" TTT daughter of 81" TTT, JP Rio Grande. Ruby's dam is a 76.75" TTT daughter of 106.75" TTT and 123" TH, Cowboy Tuff Chex, and 86.50" TTT, SL Selena's Ace. Ruby has beautiful coloring and nice conformation. All of Ruby's offspring will be Millennium Futurity eligible.