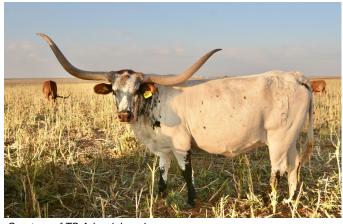

**TTT:** 76.7500 on 10/23/2024

TS Selena's Tuff Ruby

Courtesy of TS Adcock Longhorns