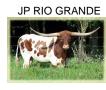

## **TS Lone Star Ruby**

**Date of Birth:** 11/26/2018 **Registration 1:** CI319129\*

Breeder: Terry and Sherri Adcock
Owner: Terry and Sherri Adcock

Ruby's sire, 81.50" TTT, TS Lone Star 22/5 is a son of 76" TTT, TS Magnificent Ken, and is a grandson of 88.6250" TTT, Concealed Weapon. His dam is an 83.25" TTT daughter of 81" TTT, JP Rio Grande. Ruby's dam is a 76.75" TTT daughter of 106.75" TTT and 123" TH, Cowboy Tuff Chex, and 86.50" TTT, SL Selena's Ace. Ruby has beautiful coloring and nice conformation. All of Ruby's offspring will be Millennium Futurity eligible.