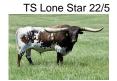

## **TS Lone Star Ruby**

**Date of Birth:** 11/26/2018 **Registration 1:** CI319129\*

Breeder: Terry and Sherri Adcock
Owner: Terry and Sherri Adcock

Ruby's sire, 81.50" TTT, TS Lone Star 22/5 is a son of 76" TTT, TS Magnificent Ken, and is a grandson of 88.6250" TTT, Concealed Weapon. His dam is an 83.25" TTT daughter of 81" TTT, JP Rio Grande. Ruby's dam is a 76.75" TTT daughter of 106.75" TTT and 123" TH, Cowboy Tuff Chex, and 86.50" TTT, SL Selena's Ace. Ruby has beautiful coloring and nice conformation. All of Ruby's offspring will be Millennium Futurity eligible.