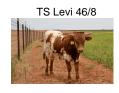

## **TS Levi 46/8**

**Date of Birth:** 11/08/2018

Sale Price:

Breeder: Terry and Sherri Adcock
Owner: Terry and Sherri Adcock

Levi's 75.50" TTT sire is a Concealed Weapon son out of a daughter of JP Rio Grande. Concealed Weapon over JP Rio Grande has done quite well for a lot of programs. His 72.75" TTT dam is a daughter of Nitrous Oxide who carries the genetics of 83" TTT, JMC P's Ginger Snap and L Special Cherry Berry and is out of a granddaughter of Eot Outback Bomber, a Boomerang CP son. Proven gentics top and bottom. Levi is Millennium Futurity