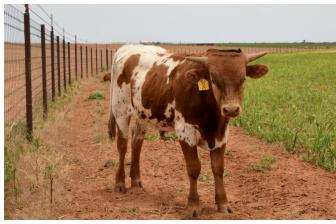

## **TS Levi 46/8**

**Date of Birth:** 11/08/2018

Sale Price:

Breeder: Terry and Sherri Adcock
Owner: Terry and Sherri Adcock

Levi's 75.50" TTT sire is a Concealed Weapon son out of a daughter of JP Rio Grande. Concealed Weapon over JP Rio Grande has done quite well for a lot of programs. His 72.75" TTT dam is a daughter of Nitrous Oxide who carries the genetics of 83" TTT, JMC P's Ginger Snap and L Special Cherry Berry and is out of a granddaughter of Eot Outback Bomber, a Boomerang CP son. Proven gentics top and bottom. Levi is Millennium Futurity