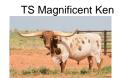

## TS Sweetwater 15/8

Date of Birth: 05/06/2018 Registration 1: pending

Sale Price: \$

Breeder: Terry and Sherri Adcock
Owner: Terry and Sherri Adcock

Sweetwater carries the genetics of 84.8750" TTT, Concealed Weapon, over 80.8750" TTT, JP Rio Grande, through his sire, 76" TTT, TS Magnificent Ken. Sweetwater carries the genetics of 71.50" TTT, Shadowizm, over 83.50" TTT, RHF Sharp Shooter, through his dam. Proven genetics for size, conformation, color and lots of horn.