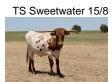

## TS Sweetwater 15/8

Date of Birth: 05/06/2018 Registration 1: pending

Sale Price: \$

Breeder: Terry and Sherri Adcock
Owner: Terry and Sherri Adcock

Sweetwater carries the genetics of 84.8750" TTT, Concealed Weapon, over 80.8750" TTT, JP Rio Grande, through his sire, 76" TTT, TS Magnificent Ken. Sweetwater carries the genetics of 71.50" TTT, Shadowizm, over 83.50" TTT, RHF Sharp Shooter, through his dam. Proven genetics for size, conformation, color and lots of horn.