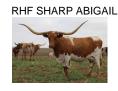

## TS Sweetwater 15/8

Date of Birth: 05/06/2018 Registration 1: pending

Sale Price: \$

Breeder: Terry and Sherri Adcock
Owner: Terry and Sherri Adcock

Sweetwater carries the genetics of 84.8750" TTT, Concealed Weapon, over 80.8750" TTT, JP Rio Grande, through his sire, 76" TTT, TS Magnificent Ken. Sweetwater carries the genetics of 71.50" TTT, Shadowizm, over 83.50" TTT, RHF Sharp Shooter, through his dam. Proven genetics for size, conformation, color and lots of horn.