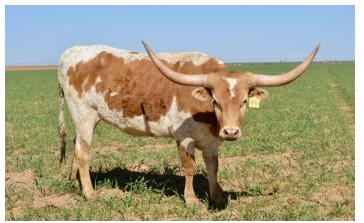

## TS Kenna Help You

Date of Birth: **Registration 1:** Breeder: **Owner:** 

04/22/2018 CI315170\* Terry and Sherri Adcock Terry and Sherri Adcock

Courtesy of TS Adcock Longhorns

Kenna Help You carries the 87" TTT genetics of Concealed Weapon over the 80"+ TTT genetics of JP Rio Grande through her sire, 76" TTT,TS Magnificent Ken. Her 71.25" TTT dam carries the genetics of TDJ Super Hero, a Phenomenon son, over Boomerang CP. She will mature into a large, well conformed cow with lots of potential for horn growth. Her dam is one of our best producers with a great udder. Kenna Help You is