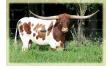

## TS Kenna Help You

Date of Birth: **Registration 1:** Breeder: **Owner:** 

04/22/2018 CI315170\* Terry and Sherri Adcock Terry and Sherri Adcock

Courtesy of TS Adcock Longhorns

Kenna Help You carries the 87" TTT genetics of Concealed Weapon over the 80"+ TTT genetics of JP Rio Grande through her sire, 76" TTT,TS Magnificent Ken. Her 71.25" TTT dam carries the genetics of TDJ Super Hero, a Phenomenon son, over Boomerang CP. She will mature into a large, well conformed cow with lots of potential for horn growth. Her dam is one of our best producers with a great udder. Kenna Help You is