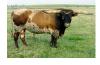

## TS Kenna Help You

Date of Birth: **Registration 1:** Breeder: **Owner:** 

04/22/2018 CI315170\* Terry and Sherri Adcock Terry and Sherri Adcock

Courtesy of TS Adcock Longhorns

Kenna Help You carries the 87" TTT genetics of Concealed Weapon over the 80"+ TTT genetics of JP Rio Grande through her sire, 76" TTT,TS Magnificent Ken. Her 71.25" TTT dam carries the genetics of TDJ Super Hero, a Phenomenon son, over Boomerang CP. She will mature into a large, well conformed cow with lots of potential for horn growth. Her dam is one of our best producers with a great udder. Kenna Help You is