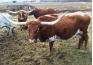

## TS Kenna Help You

Date of Birth: **Registration 1:** Breeder: **Owner:** 

04/22/2018 CI315170\* Terry and Sherri Adcock Terry and Sherri Adcock

Courtesy of TS Adcock Longhorns

Kenna Help You carries the 87" TTT genetics of Concealed Weapon over the 80"+ TTT genetics of JP Rio Grande through her sire, 76" TTT,TS Magnificent Ken. Her 71.25" TTT dam carries the genetics of TDJ Super Hero, a Phenomenon son, over Boomerang CP. She will mature into a large, well conformed cow with lots of potential for horn growth. Her dam is one of our best producers with a great udder. Kenna Help You is