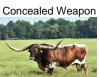

## **DSCC KIOWA PRINCESS**

Date of Birth: 03/31/2017 **Registration 1:** CI307244

Breeder: Kenneth J. & Valerie J. Webb Owner: Terry and Sherri Adcock

81.50" TTT, Kiowa Princess has size, great brindle color, twist and a loaded pedigree. Her pedigree includes JP Rio Grande on top and bottom, Concealed Weapon, Horseshoe J Example and K.C. Kiowa Queen among others. Her grand dam, Hubbells Rio Texanna, is a full sister to Hubbells Rio Linda. Every individual listed has left their mark in this industry and will continue to do so for generations. K.C. Kiowa Queen is the grand dam to the