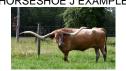

## **DSCC KIOWA PRINCESS**

Date of Birth: 03/31/2017 **Registration 1:** CI307244

Breeder: Kenneth J. & Valerie J. Webb Owner: Terry and Sherri Adcock

81.50" TTT, Kiowa Princess has size, great brindle color, twist and a loaded pedigree. Her pedigree includes JP Rio Grande on top and bottom, Concealed Weapon, Horseshoe J Example and K.C. Kiowa Queen among others. Her grand dam, Hubbells Rio Texanna, is a full sister to Hubbells Rio Linda. Every individual listed has left their mark in this industry and will continue to do so for generations. K.C. Kiowa Queen is the grand dam to the

81.5000 on 10/23/2024 TTT:

**HUBBELLS LOADED WEAPON** 

CR Hooks Queen Kiowa

HORSESHOE J EXAMPLE

JP RIO GRANDE

**HUBBELLS TEXAS TIGER** 

JP RIO GRANDE

**HUBBELLS MISS ANNIE** 