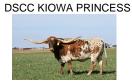

## **DSCC KIOWA PRINCESS**

Date of Birth: 03/31/2017 **Registration 1:** CI307244

Breeder: Kenneth J. & Valerie J. Webb Owner: Terry and Sherri Adcock

81.50" TTT, Kiowa Princess has size, great brindle color, twist and a loaded pedigree. Her pedigree includes JP Rio Grande on top and bottom, Concealed Weapon, Horseshoe J Example and K.C. Kiowa Queen among others. Her grand dam, Hubbells Rio Texanna, is a full sister to Hubbells Rio Linda. Every individual listed has left their mark in this industry and will continue to do so for generations. K.C. Kiowa Queen is the grand dam to the