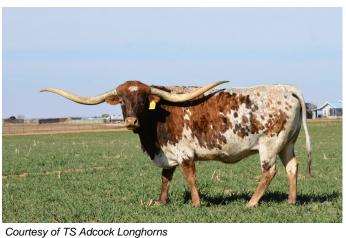

## **DSCC KIOWA PRINCESS**

Date of Birth: 03/31/2017 **Registration 1:** CI307244

Breeder: Kenneth J. & Valerie J. Webb Owner: Terry and Sherri Adcock

81.50" TTT, Kiowa Princess has size, great brindle color, twist and a loaded pedigree. Her pedigree includes JP Rio Grande on top and bottom, Concealed Weapon, Horseshoe J Example and K.C. Kiowa Queen among others. Her grand dam, Hubbells Rio Texanna, is a full sister to Hubbells Rio Linda. Every individual listed has left their mark in this industry and will continue to do so for generations. K.C. Kiowa Queen is the grand dam to the