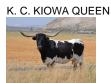

## **DSCC KIOWA PRINCESS**

Date of Birth: 03/31/2017 **Registration 1:** CI307244

Breeder: Kenneth J. & Valerie J. Webb Owner: Terry and Sherri Adcock

81.50" TTT, Kiowa Princess has size, great brindle color, twist and a loaded pedigree. Her pedigree includes JP Rio Grande on top and bottom, Concealed Weapon, Horseshoe J Example and K.C. Kiowa Queen among others. Her grand dam, Hubbells Rio Texanna, is a full sister to Hubbells Rio Linda. Every individual listed has left their mark in this industry and will continue to do so for generations. K.C. Kiowa Queen is the grand dam to the