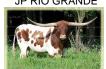

## **DSCC KIOWA PRINCESS**

Date of Birth: 03/31/2017 **Registration 1:** CI307244

Breeder: Kenneth J. & Valerie J. Webb Owner: Terry and Sherri Adcock

81.50" TTT, Kiowa Princess has size, great brindle color, twist and a loaded pedigree. Her pedigree includes JP Rio Grande on top and bottom, Concealed Weapon, Horseshoe J Example and K.C. Kiowa Queen among others. Her grand dam, Hubbells Rio Texanna, is a full sister to Hubbells Rio Linda. Every individual listed has left their mark in this industry and will continue to do so for generations. K.C. Kiowa Queen is the grand dam to the

81.5000 on 10/23/2024 TTT:

**HUBBELLS LOADED WEAPON** 

CR Hooks Queen Kiowa

HORSESHOE J EXAMPLE

JP RIO GRANDE

**HUBBELLS TEXAS TIGER** 

JP RIO GRANDE

**HUBBELLS MISS ANNIE** 