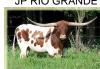

## TS Texas Pearl

Date of Birth: 11/15/2017 Registration 1: CI311053\*

Sale Price:

Breeder: Terry and Sherri Adcock Owner: Terry and Sherri Adcock

Texas Pearl carries the genetics of 105.1250" TTT and 121.6250" TH, Cowboy Tuff Chex, and 80.8750" TTT, JP Rio Grande, in her sire's pedigree. In her dam's pedigree she carries the genetics of 87" TTT and 100" TH, Concealed Weapon, JP Rio Grande (again), 74" TTT Win Win and the great world champion 72+" TTT, Field of Pearls. Proven genetics for the all around heifer. Texas Pearl's offspring will all be Millennium Futurity eligible.

63.7500 on 01/27/2021 TTT:

**BL RIO SCRATCHIT 831** 

TS Magnificent Ken

COWBOY CHEX

**BL RIO CATCHIT** 

JP RIO GRANDE

**BL PATCHIT** 

Concealed Weapon