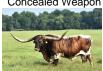

## TS Texas Pearl

Date of Birth: 11/15/2017 Registration 1: CI311053\*

Sale Price:

Breeder: Terry and Sherri Adcock Owner: Terry and Sherri Adcock

Texas Pearl carries the genetics of 105.1250" TTT and 121.6250" TH, Cowboy Tuff Chex, and 80.8750" TTT, JP Rio Grande, in her sire's pedigree. In her dam's pedigree she carries the genetics of 87" TTT and 100" TH, Concealed Weapon, JP Rio Grande (again), 74" TTT Win Win and the great world champion 72+" TTT, Field of Pearls. Proven genetics for the all around heifer. Texas Pearl's offspring will all be Millennium Futurity eligible.

63.7500 on 01/27/2021 TTT:

**BL RIO SCRATCHIT 831** 

TS Magnificent Ken

COWBOY CHEX

**BL RIO CATCHIT** 

JP RIO GRANDE

**BL PATCHIT** 

Concealed Weapon