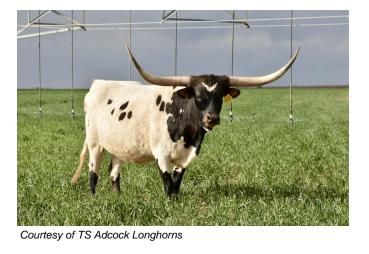

## TS Texas Pearl

Date of Birth: 11/15/2017 Registration 1: CI311053\*

Sale Price:

Breeder: Terry and Sherri Adcock Owner: Terry and Sherri Adcock

Texas Pearl carries the genetics of 105.1250" TTT and 121.6250" TH, Cowboy Tuff Chex, and 80.8750" TTT, JP Rio Grande, in her sire's pedigree. In her dam's pedigree she carries the genetics of 87" TTT and 100" TH, Concealed Weapon, JP Rio Grande (again), 74" TTT Win Win and the great world champion 72+" TTT, Field of Pearls. Proven genetics for the all around heifer. Texas Pearl's offspring will all be Millennium Futurity eligible.

63.7500 on 01/27/2021 TTT:













**BL RIO SCRATCHIT 831** 



TS Magnificent Ken





COWBOY CHEX



**BL RIO CATCHIT** 



JP RIO GRANDE



**BL PATCHIT** 



Concealed Weapon



**HUBBELLS VICTORIA II** 



Finish Line

Day's Fair Trade