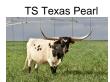

## TS Texas Pearl

Date of Birth: 11/15/2017 Registration 1: CI311053\*

Sale Price:

Breeder: Terry and Sherri Adcock Owner: Terry and Sherri Adcock

Texas Pearl carries the genetics of 105.1250" TTT and 121.6250" TH, Cowboy Tuff Chex, and 80.8750" TTT, JP Rio Grande, in her sire's pedigree. In her dam's pedigree she carries the genetics of 87" TTT and 100" TH, Concealed Weapon, JP Rio Grande (again), 74" TTT Win Win and the great world champion 72+" TTT, Field of Pearls. Proven genetics for the all around heifer. Texas Pearl's offspring will all be Millennium Futurity eligible.