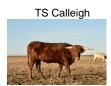

## TS Calleigh

Date of Birth: 11/01/2017 **Registration 1:** CI311060\*

Sale Price:

Breeder: Terry and Sherri Adcock Owner: Terry and Sherri Adcock

Calleigh is a red brindle heifer that carries the genetics of 87" TTT, Concealed Weapon, over 80.8750" TTT, JP Rio Grande on top of her pedigree. On bottom she carries the genetics of 80.8750" TTT, JP Rio Grande, over 84.3750" TTT, WS Rainbow, which brings in 81" TTT, Tari Graves FM 49. Her horns are starting to twist into that distinctive horn twist of her mom and grandmom. Awesome! Calleigh's offspring are Millennium Futurity