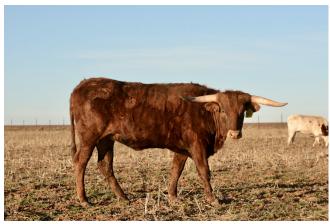

44.2500 on 01/27/2021 TTT:

WS Dejaneiro

Courtesy of TS Adcock Longhorns

**HUBBELLS VICTORIA II** 

Sharp Shooter 542

HORSESHOE J EXAMPLE

JP RIO GRANDE

HUBBELLS EL VICTORIA