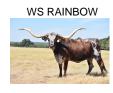

## TS Calleigh

Date of Birth: 11/01/2017 **Registration 1:** CI311060\*

Sale Price:

Breeder: Terry and Sherri Adcock Owner: Terry and Sherri Adcock

Calleigh is a red brindle heifer that carries the genetics of 87" TTT, Concealed Weapon, over 80.8750" TTT, JP Rio Grande on top of her pedigree. On bottom she carries the genetics of 80.8750" TTT, JP Rio Grande, over 84.3750" TTT, WS Rainbow, which brings in 81" TTT, Tari Graves FM 49. Her horns are starting to twist into that distinctive horn twist of her mom and grandmom. Awesome! Calleigh's offspring are Millennium Futurity