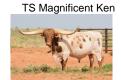

## TS Calleigh

Date of Birth: 11/01/2017 **Registration 1:** CI311060\*

Sale Price:

Breeder: Terry and Sherri Adcock Owner: Terry and Sherri Adcock

Calleigh is a red brindle heifer that carries the genetics of 87" TTT, Concealed Weapon, over 80.8750" TTT, JP Rio Grande on top of her pedigree. On bottom she carries the genetics of 80.8750" TTT, JP Rio Grande, over 84.3750" TTT, WS Rainbow, which brings in 81" TTT, Tari Graves FM 49. Her horns are starting to twist into that distinctive horn twist of her mom and grandmom. Awesome! Calleigh's offspring are Millennium Futurity