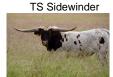

## **TS Sidewinder Abbey**

Date of Birth: 04/10/2017 **Registration 1:** CI308438\*

Breeder: Terry and Sherri Adcock Owner: Terry and Sherri Adcock

Abbey is sired by a young bull we used to have that had 73" TTT at 29 mos. He was a son of 75.75" TTT, Cadillac 55 and 81.25" TTT, SHR Abigail Kelly, who is a daughter of 83" TTT, ZD Kelly, and 74" TTT, Melva Leigh. Abbey's dam, TS Sharp's Sassy Salli, is a daughter of RHF Midnight Oil and 82.25" TTT, RHF Sharp Abigail, and granddaughter of 80" TTT, Burnin Daylight, and 83" TTT, 703 RHF Sharp Shooter. Sassy Sally is an awesome