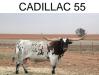

## **TS Sidewinder Abbey**

Date of Birth: 04/10/2017 **Registration 1:** CI308438\*

Breeder: Terry and Sherri Adcock Owner: Terry and Sherri Adcock

Abbey is sired by a young bull we used to have that had 73" TTT at 29 mos. He was a son of 75.75" TTT, Cadillac 55 and 81.25" TTT, SHR Abigail Kelly, who is a daughter of 83" TTT, ZD Kelly, and 74" TTT, Melva Leigh. Abbey's dam, TS Sharp's Sassy Salli, is a daughter of RHF Midnight Oil and 82.25" TTT, RHF Sharp Abigail, and granddaughter of 80" TTT, Burnin Daylight, and 83" TTT, 703 RHF Sharp Shooter. Sassy Sally is an awesome