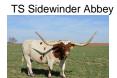

## **TS Sidewinder Abbey**

Date of Birth: 04/10/2017 **Registration 1:** CI308438\*

Breeder: Terry and Sherri Adcock Owner: Terry and Sherri Adcock

Abbey is sired by a young bull we used to have that had 73" TTT at 29 mos. He was a son of 75.75" TTT, Cadillac 55 and 81.25" TTT, SHR Abigail Kelly, who is a daughter of 83" TTT, ZD Kelly, and 74" TTT, Melva Leigh. Abbey's dam, TS Sharp's Sassy Salli, is a daughter of RHF Midnight Oil and 82.25" TTT, RHF Sharp Abigail, and granddaughter of 80" TTT, Burnin Daylight, and 83" TTT, 703 RHF Sharp Shooter. Sassy Sally is an awesome