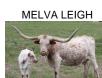

## **TS Sidewinder Abbey**

Date of Birth: 04/10/2017 **Registration 1:** CI308438\*

Breeder: Terry and Sherri Adcock Owner: Terry and Sherri Adcock

Abbey is sired by a young bull we used to have that had 73" TTT at 29 mos. He was a son of 75.75" TTT, Cadillac 55 and 81.25" TTT, SHR Abigail Kelly, who is a daughter of 83" TTT, ZD Kelly, and 74" TTT, Melva Leigh. Abbey's dam, TS Sharp's Sassy Salli, is a daughter of RHF Midnight Oil and 82.25" TTT, RHF Sharp Abigail, and granddaughter of 80" TTT, Burnin Daylight, and 83" TTT, 703 RHF Sharp Shooter. Sassy Sally is an awesome