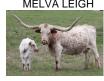

## **TS Sidewinder Abbey**

Date of Birth: 04/10/2017 **Registration 1:** CI308438\*

Breeder: Terry and Sherri Adcock Owner: Terry and Sherri Adcock

Abbey is sired by a young bull we used to have that had 73" TTT at 29 mos. He was a son of 75.75" TTT, Cadillac 55 and 81.25" TTT, SHR Abigail Kelly, who is a daughter of 83" TTT, ZD Kelly, and 74" TTT, Melva Leigh. Abbey's dam, TS Sharp's Sassy Salli, is a daughter of RHF Midnight Oil and 82.25" TTT, RHF Sharp Abigail, and granddaughter of 80" TTT, Burnin Daylight, and 83" TTT, 703 RHF Sharp Shooter. Sassy Sally is an awesome