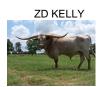

## **TS Sidewinder Abbey**

Date of Birth: 04/10/2017 **Registration 1:** CI308438\*

Breeder: Terry and Sherri Adcock Owner: Terry and Sherri Adcock

Abbey is sired by a young bull we used to have that had 73" TTT at 29 mos. He was a son of 75.75" TTT, Cadillac 55 and 81.25" TTT, SHR Abigail Kelly, who is a daughter of 83" TTT, ZD Kelly, and 74" TTT, Melva Leigh. Abbey's dam, TS Sharp's Sassy Salli, is a daughter of RHF Midnight Oil and 82.25" TTT, RHF Sharp Abigail, and granddaughter of 80" TTT, Burnin Daylight, and 83" TTT, 703 RHF Sharp Shooter. Sassy Sally is an awesome