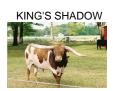

## **TS Sidewinder Abbey**

Date of Birth: 04/10/2017 **Registration 1:** CI308438\*

Breeder: Terry and Sherri Adcock Owner: Terry and Sherri Adcock

Abbey is sired by a young bull we used to have that had 73" TTT at 29 mos. He was a son of 75.75" TTT, Cadillac 55 and 81.25" TTT, SHR Abigail Kelly, who is a daughter of 83" TTT, ZD Kelly, and 74" TTT, Melva Leigh. Abbey's dam, TS Sharp's Sassy Salli, is a daughter of RHF Midnight Oil and 82.25" TTT, RHF Sharp Abigail, and granddaughter of 80" TTT, Burnin Daylight, and 83" TTT, 703 RHF Sharp Shooter. Sassy Sally is an awesome