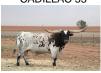

## **TS Sidewinder Legacy**

Date of Birth: 04/07/2017 Registration 1: BI94948\* Sale Price: \$1,250.00

Terry and Sherri Adcock Breeder: Owner: Terry and Sherri Adcock

Sidewinder Legacy is sired by TS Sidewinder, a bull we had that was 73" TTT at 29 mos. and had to be put down from an injury at 32 mos. who was sired by 75.75" and 92" TH, Cadillac 55, and out of 81.25" TTT, SHR Abigail Kelly, who is sired by 85" TTT, ZD Kelly, and 74" TTT, Melva Leigh, and a granddaughter of 78" TTT, Delta Melva. Sidewinder Legacy's dam is 79" TTT, JBM Teriffic Agave, who is a daughter of 73.25", Boomeriffic,