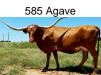

## **TS Sidewinder Legacy**

Date of Birth: 04/07/2017 Registration 1: BI94948\* Sale Price: \$1,250.00

Terry and Sherri Adcock Breeder: Owner: Terry and Sherri Adcock

Sidewinder Legacy is sired by TS Sidewinder, a bull we had that was 73" TTT at 29 mos. and had to be put down from an injury at 32 mos. who was sired by 75.75" and 92" TH, Cadillac 55, and out of 81.25" TTT, SHR Abigail Kelly, who is sired by 85" TTT, ZD Kelly, and 74" TTT, Melva Leigh, and a granddaughter of 78" TTT, Delta Melva. Sidewinder Legacy's dam is 79" TTT, JBM Teriffic Agave, who is a daughter of 73.25", Boomeriffic,

59.2500 on 03/13/2019 TTT:

JBM TERIFFIC AGAVE

Courtesy of TS Adcock Longhorns

GR GRAND UNLIMITED

**BL RAGGEDY ANN** 

ZD KELLY

MELVA LEIGH

BOOMERANG C P