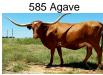

## **TS Sidewinder Legacy**

Date of Birth: 04/07/2017 Registration 1: BI94948\* Sale Price: \$1,250.00

Terry and Sherri Adcock Breeder: Owner: Terry and Sherri Adcock

Sidewinder Legacy is sired by TS Sidewinder, a bull we had that was 73" TTT at 29 mos. and had to be put down from an injury at 32 mos. who was sired by 75.75" and 92" TH, Cadillac 55, and out of 81.25" TTT, SHR Abigail Kelly, who is sired by 85" TTT, ZD Kelly, and 74" TTT, Melva Leigh, and a granddaughter of 78" TTT, Delta Melva. Sidewinder Legacy's dam is 79" TTT, JBM Teriffic Agave, who is a daughter of 73.25", Boomeriffic,

59.2500 on 03/13/2019 TTT:

JBM TERIFFIC AGAVE

Courtesy of TS Adcock Longhorns

GR GRAND UNLIMITED

**BL RAGGEDY ANN** 

ZD KELLY

MELVA LEIGH

BOOMERANG C P