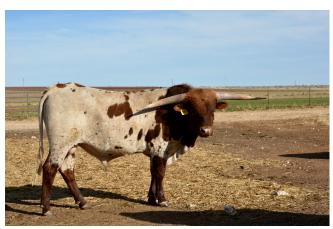

## **TS Sidewinder Legacy**

Date of Birth: 04/07/2017 Registration 1: BI94948\* Sale Price: \$1,250.00

Terry and Sherri Adcock Breeder: Owner: Terry and Sherri Adcock

Sidewinder Legacy is sired by TS Sidewinder, a bull we had that was 73" TTT at 29 mos. and had to be put down from an injury at 32 mos. who was sired by 75.75" and 92" TH, Cadillac 55, and out of 81.25" TTT, SHR Abigail Kelly, who is sired by 85" TTT, ZD Kelly, and 74" TTT, Melva Leigh, and a granddaughter of 78" TTT, Delta Melva. Sidewinder Legacy's dam is 79" TTT, JBM Teriffic Agave, who is a daughter of 73.25", Boomeriffic,