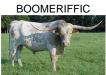

## **TS Sidewinder Legacy**

Date of Birth: 04/07/2017 Registration 1: BI94948\* Sale Price: \$1,250.00

Terry and Sherri Adcock Breeder: Owner: Terry and Sherri Adcock

Sidewinder Legacy is sired by TS Sidewinder, a bull we had that was 73" TTT at 29 mos. and had to be put down from an injury at 32 mos. who was sired by 75.75" and 92" TH, Cadillac 55, and out of 81.25" TTT, SHR Abigail Kelly, who is sired by 85" TTT, ZD Kelly, and 74" TTT, Melva Leigh, and a granddaughter of 78" TTT, Delta Melva. Sidewinder Legacy's dam is 79" TTT, JBM Teriffic Agave, who is a daughter of 73.25", Boomeriffic,