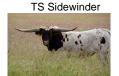

## **TS Sidewinder Legacy**

Date of Birth: 04/07/2017 Registration 1: BI94948\* Sale Price: \$1,250.00

Terry and Sherri Adcock Breeder: Owner: Terry and Sherri Adcock

Sidewinder Legacy is sired by TS Sidewinder, a bull we had that was 73" TTT at 29 mos. and had to be put down from an injury at 32 mos. who was sired by 75.75" and 92" TH, Cadillac 55, and out of 81.25" TTT, SHR Abigail Kelly, who is sired by 85" TTT, ZD Kelly, and 74" TTT, Melva Leigh, and a granddaughter of 78" TTT, Delta Melva. Sidewinder Legacy's dam is 79" TTT, JBM Teriffic Agave, who is a daughter of 73.25", Boomeriffic,