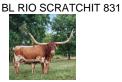

## TS Red River Tiara

Date of Birth: 12/13/2016 **Registration 1:** CI305614\*

Breeder: Terry and Sherri Adcock Terry and Sherri Adcock Owner:

89" TTT, Tiara, is sired by 73" TTT, TS Red River Tuff, a son of 106.75" TTT and 123 TH, Cowboy Tuff Chex, and grandson of 78.25" TTT, Cowboy Chex, 101" TTT and 118.75" TH, BL Rio Catchit, 81" TTT, JP Rio Grande and 73" TTT, BL Patchit. Tiara's dam, 87.25" TTT and 100.50" TH, TS Tiara Safari, is a daughter of Safari's Funny Face, and grand daughter of 86"+ TTT, Tiara, and 83.50" TTT, Safari BL Chex. Her pedigree also includes

89.0000 on 10/23/2024 TTT:

TS Red River Tiara

TS Tiara Safari

Courtesy of TS Adcock Longhorns

**COWBOY TUFF CHEX** 

COWBOY CHEX

JP RIO GRANDE

**BL PATCHIT** 