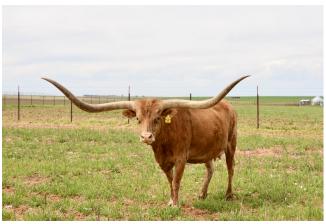

## TS Red River Tiara

Date of Birth: 12/13/2016 **Registration 1:** CI305614\*

Breeder: Terry and Sherri Adcock Terry and Sherri Adcock Owner:

89" TTT, Tiara, is sired by 73" TTT, TS Red River Tuff, a son of 106.75" TTT and 123 TH, Cowboy Tuff Chex, and grandson of 78.25" TTT, Cowboy Chex, 101" TTT and 118.75" TH, BL Rio Catchit, 81" TTT, JP Rio Grande and 73" TTT, BL Patchit. Tiara's dam, 87.25" TTT and 100.50" TH, TS Tiara Safari, is a daughter of Safari's Funny Face, and grand daughter of 86"+ TTT, Tiara, and 83.50" TTT, Safari BL Chex. Her pedigree also includes

89.0000 on 10/23/2024 TTT:

TS Red River Tiara

TS Tiara Safari

Courtesy of TS Adcock Longhorns

**COWBOY TUFF CHEX** 

COWBOY CHEX

JP RIO GRANDE

**BL PATCHIT** 