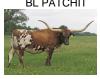

## TS Red River Tiara

Date of Birth: 12/13/2016 **Registration 1:** CI305614\*

Breeder: Terry and Sherri Adcock Terry and Sherri Adcock Owner:

89" TTT, Tiara, is sired by 73" TTT, TS Red River Tuff, a son of 106.75" TTT and 123 TH, Cowboy Tuff Chex, and grandson of 78.25" TTT, Cowboy Chex, 101" TTT and 118.75" TH, BL Rio Catchit, 81" TTT, JP Rio Grande and 73" TTT, BL Patchit. Tiara's dam, 87.25" TTT and 100.50" TH, TS Tiara Safari, is a daughter of Safari's Funny Face, and grand daughter of 86"+ TTT, Tiara, and 83.50" TTT, Safari BL Chex. Her pedigree also includes

89.0000 on 10/23/2024 TTT:

TS Red River Tiara

TS Tiara Safari

Courtesy of TS Adcock Longhorns

**COWBOY TUFF CHEX** 

COWBOY CHEX

JP RIO GRANDE

**BL PATCHIT** 