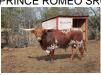

## TS Red River Tiara

Date of Birth: 12/13/2016 **Registration 1:** CI305614\*

Breeder: Terry and Sherri Adcock Terry and Sherri Adcock Owner:

89" TTT, Tiara, is sired by 73" TTT, TS Red River Tuff, a son of 106.75" TTT and 123 TH, Cowboy Tuff Chex, and grandson of 78.25" TTT, Cowboy Chex, 101" TTT and 118.75" TH, BL Rio Catchit, 81" TTT, JP Rio Grande and 73" TTT, BL Patchit. Tiara's dam, 87.25" TTT and 100.50" TH, TS Tiara Safari, is a daughter of Safari's Funny Face, and grand daughter of 86"+ TTT, Tiara, and 83.50" TTT, Safari BL Chex. Her pedigree also includes