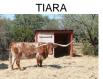

## TS Red River Tiara

Date of Birth: 12/13/2016 **Registration 1:** CI305614\*

Breeder: Terry and Sherri Adcock Terry and Sherri Adcock Owner:

89" TTT, Tiara, is sired by 73" TTT, TS Red River Tuff, a son of 106.75" TTT and 123 TH, Cowboy Tuff Chex, and grandson of 78.25" TTT, Cowboy Chex, 101" TTT and 118.75" TH, BL Rio Catchit, 81" TTT, JP Rio Grande and 73" TTT, BL Patchit. Tiara's dam, 87.25" TTT and 100.50" TH, TS Tiara Safari, is a daughter of Safari's Funny Face, and grand daughter of 86"+ TTT, Tiara, and 83.50" TTT, Safari BL Chex. Her pedigree also includes