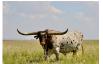

## TS Red River Tiara

Date of Birth: 12/13/2016 **Registration 1:** CI305614\*

Breeder: Terry and Sherri Adcock Terry and Sherri Adcock Owner:

89" TTT, Tiara, is sired by 73" TTT, TS Red River Tuff, a son of 106.75" TTT and 123 TH, Cowboy Tuff Chex, and grandson of 78.25" TTT, Cowboy Chex, 101" TTT and 118.75" TH, BL Rio Catchit, 81" TTT, JP Rio Grande and 73" TTT, BL Patchit. Tiara's dam, 87.25" TTT and 100.50" TH, TS Tiara Safari, is a daughter of Safari's Funny Face, and grand daughter of 86"+ TTT, Tiara, and 83.50" TTT, Safari BL Chex. Her pedigree also includes

89.0000 on 10/23/2024 TTT:

TS Red River Tiara

TS Tiara Safari

Courtesy of TS Adcock Longhorns

**COWBOY TUFF CHEX** 

COWBOY CHEX

JP RIO GRANDE

**BL PATCHIT** 