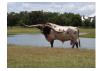

## TS Red River Tiara

Date of Birth: 12/13/2016 **Registration 1:** CI305614\*

Breeder: Terry and Sherri Adcock Terry and Sherri Adcock Owner:

89" TTT, Tiara, is sired by 73" TTT, TS Red River Tuff, a son of 106.75" TTT and 123 TH, Cowboy Tuff Chex, and grandson of 78.25" TTT, Cowboy Chex, 101" TTT and 118.75" TH, BL Rio Catchit, 81" TTT, JP Rio Grande and 73" TTT, BL Patchit. Tiara's dam, 87.25" TTT and 100.50" TH, TS Tiara Safari, is a daughter of Safari's Funny Face, and grand daughter of 86"+ TTT, Tiara, and 83.50" TTT, Safari BL Chex. Her pedigree also includes