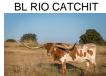

## TS Red River Tiara

Date of Birth: 12/13/2016 **Registration 1:** CI305614\*

Breeder: Terry and Sherri Adcock Terry and Sherri Adcock Owner:

89" TTT, Tiara, is sired by 73" TTT, TS Red River Tuff, a son of 106.75" TTT and 123 TH, Cowboy Tuff Chex, and grandson of 78.25" TTT, Cowboy Chex, 101" TTT and 118.75" TH, BL Rio Catchit, 81" TTT, JP Rio Grande and 73" TTT, BL Patchit. Tiara's dam, 87.25" TTT and 100.50" TH, TS Tiara Safari, is a daughter of Safari's Funny Face, and grand daughter of 86"+ TTT, Tiara, and 83.50" TTT, Safari BL Chex. Her pedigree also includes

89.0000 on 10/23/2024 TTT:

TS Red River Tiara

TS Tiara Safari

Courtesy of TS Adcock Longhorns

**COWBOY TUFF CHEX** 

COWBOY CHEX

JP RIO GRANDE

**BL PATCHIT** 