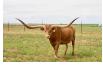

## TS Red River Tiara

Date of Birth: 12/13/2016 **Registration 1:** CI305614\*

Breeder: Terry and Sherri Adcock Terry and Sherri Adcock Owner:

89" TTT, Tiara, is sired by 73" TTT, TS Red River Tuff, a son of 106.75" TTT and 123 TH, Cowboy Tuff Chex, and grandson of 78.25" TTT, Cowboy Chex, 101" TTT and 118.75" TH, BL Rio Catchit, 81" TTT, JP Rio Grande and 73" TTT, BL Patchit. Tiara's dam, 87.25" TTT and 100.50" TH, TS Tiara Safari, is a daughter of Safari's Funny Face, and grand daughter of 86"+ TTT, Tiara, and 83.50" TTT, Safari BL Chex. Her pedigree also includes

89.0000 on 10/23/2024 TTT:

TS Red River Tiara

TS Tiara Safari

Courtesy of TS Adcock Longhorns

**COWBOY TUFF CHEX** 

COWBOY CHEX

JP RIO GRANDE

**BL PATCHIT** 