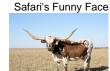

## TS Red River Tiara

Date of Birth: 12/13/2016 **Registration 1:** CI305614\*

Breeder: Terry and Sherri Adcock Terry and Sherri Adcock Owner:

89" TTT, Tiara, is sired by 73" TTT, TS Red River Tuff, a son of 106.75" TTT and 123 TH, Cowboy Tuff Chex, and grandson of 78.25" TTT, Cowboy Chex, 101" TTT and 118.75" TH, BL Rio Catchit, 81" TTT, JP Rio Grande and 73" TTT, BL Patchit. Tiara's dam, 87.25" TTT and 100.50" TH, TS Tiara Safari, is a daughter of Safari's Funny Face, and grand daughter of 86"+ TTT, Tiara, and 83.50" TTT, Safari BL Chex. Her pedigree also includes