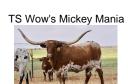

## TS Mickey Mantle

Date of Birth: 12/02/2016 Registration 1: BI94108\*

Sale Price:

Breeder: Terry and Sherri Adcock Owner: Terry and Sherri Adcock

Mickey Mantle's sire is a grandson of 75" TTT, Tejas Star, 81.75" TTT, Hubbell's Rio Linda, and 76"+ TTT, Touchdown of RM. Mickey's dam, 73.50" TTT, TS Wow's Mickey Mania, is sired by 77.50"+ TTT M Arrow Wow and out of 81.25" TTT, SHR Abigail Kelly, who is a daughter of 85" TTT, ZD Kelly, and 74" TTT, Melva Leigh. There are 25-70's TTT and 10-80's TTT in Mickey Mantle's pedigree with the legendary 81" TTT, Tari