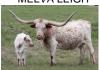

## TS Mickey Mantle

Date of Birth: 12/02/2016 Registration 1: BI94108\*

Sale Price:

Breeder: Terry and Sherri Adcock Owner: Terry and Sherri Adcock

Mickey Mantle's sire is a grandson of 75" TTT, Tejas Star, 81.75" TTT, Hubbell's Rio Linda, and 76"+ TTT, Touchdown of RM. Mickey's dam, 73.50" TTT, TS Wow's Mickey Mania, is sired by 77.50"+ TTT M Arrow Wow and out of 81.25" TTT, SHR Abigail Kelly, who is a daughter of 85" TTT, ZD Kelly, and 74" TTT, Melva Leigh. There are 25-70's TTT and 10-80's TTT in Mickey Mantle's pedigree with the legendary 81" TTT, Tari

SLICK'S LITTLE STAR

ZD KELLY

MELVA LEIGH