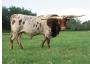

## TS Mickey Mantle

Date of Birth: 12/02/2016 Registration 1: BI94108\*

Sale Price:

Breeder: Terry and Sherri Adcock Owner: Terry and Sherri Adcock

Mickey Mantle's sire is a grandson of 75" TTT, Tejas Star, 81.75" TTT, Hubbell's Rio Linda, and 76"+ TTT, Touchdown of RM. Mickey's dam, 73.50" TTT, TS Wow's Mickey Mania, is sired by 77.50"+ TTT M Arrow Wow and out of 81.25" TTT, SHR Abigail Kelly, who is a daughter of 85" TTT, ZD Kelly, and 74" TTT, Melva Leigh. There are 25-70's TTT and 10-80's TTT in Mickey Mantle's pedigree with the legendary 81" TTT, Tari