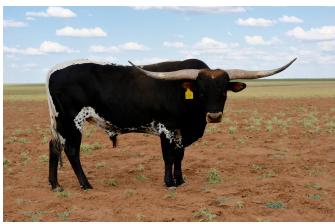

## TS Mickey Mantle

Date of Birth: 12/02/2016 Registration 1: BI94108\*

Sale Price:

Breeder: Terry and Sherri Adcock Owner: Terry and Sherri Adcock

Mickey Mantle's sire is a grandson of 75" TTT, Tejas Star, 81.75" TTT, Hubbell's Rio Linda, and 76"+ TTT, Touchdown of RM. Mickey's dam, 73.50" TTT, TS Wow's Mickey Mania, is sired by 77.50"+ TTT M Arrow Wow and out of 81.25" TTT, SHR Abigail Kelly, who is a daughter of 85" TTT, ZD Kelly, and 74" TTT, Melva Leigh. There are 25-70's TTT and 10-80's TTT in Mickey Mantle's pedigree with the legendary 81" TTT, Tari