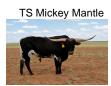

## TS Mickey Mantle

Date of Birth: 12/02/2016 Registration 1: BI94108\*

Sale Price:

Breeder: Terry and Sherri Adcock Owner: Terry and Sherri Adcock

Mickey Mantle's sire is a grandson of 75" TTT, Tejas Star, 81.75" TTT, Hubbell's Rio Linda, and 76"+ TTT, Touchdown of RM. Mickey's dam, 73.50" TTT, TS Wow's Mickey Mania, is sired by 77.50"+ TTT M Arrow Wow and out of 81.25" TTT, SHR Abigail Kelly, who is a daughter of 85" TTT, ZD Kelly, and 74" TTT, Melva Leigh. There are 25-70's TTT and 10-80's TTT in Mickey Mantle's pedigree with the legendary 81" TTT, Tari