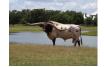

## TS MadisonShea

Date of Birth: 11/15/2016 Registration 1: CI305607\*

Breeder: Terry and Sherri Adcock Terry and Sherri Adcock Owner:

95.25" TTT, TS MadisonShea is sired by TS Red River Tuff, a son of 106.75" TTT and 123" TH, Cowboy Tuff Chex, and grandson of 78.25" TTT, Cowboy Chex, 101" TTT, BL Rio Catchit, 81" TTT, JP Rio Grande, and 73.75" TTT BL Patchit. Her dam is 77"+" TTT, RFR Reavanur Girl, who is a daughter of 90.1250" TTT, RC Bootlegger and granddaughter of 81.50" WS Jamakizm. MadisonShea's dam is an awesome mother in every way