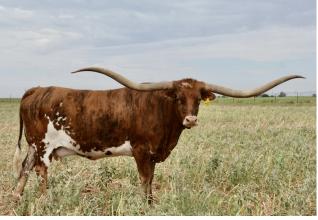

## TS MadisonShea

Date of Birth: 11/15/2016 Registration 1: CI305607\*

Breeder: Terry and Sherri Adcock Terry and Sherri Adcock Owner:

95.25" TTT, TS MadisonShea is sired by TS Red River Tuff, a son of 106.75" TTT and 123" TH, Cowboy Tuff Chex, and grandson of 78.25" TTT, Cowboy Chex, 101" TTT, BL Rio Catchit, 81" TTT, JP Rio Grande, and 73.75" TTT BL Patchit. Her dam is 77"+" TTT, RFR Reavanur Girl, who is a daughter of 90.1250" TTT, RC Bootlegger and granddaughter of 81.50" WS Jamakizm. MadisonShea's dam is an awesome mother in every way

96.5000 on 08/28/2025 TTT:

RFR REAVANUER GIRL

Courtesy of TS Adcock Longhorns

**COWBOY TUFF CHEX** 

**BL RIO CATCHIT** 

COWBOY CHEX

**BL RIO SCRATCHIT 831** 

RC BOOTLEGGER