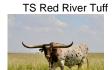

## TS MadisonShea

Date of Birth: 11/15/2016 Registration 1: CI305607\*

Breeder: Terry and Sherri Adcock Terry and Sherri Adcock Owner:

95.25" TTT, TS MadisonShea is sired by TS Red River Tuff, a son of 106.75" TTT and 123" TH, Cowboy Tuff Chex, and grandson of 78.25" TTT, Cowboy Chex, 101" TTT, BL Rio Catchit, 81" TTT, JP Rio Grande, and 73.75" TTT BL Patchit. Her dam is 77"+" TTT, RFR Reavanur Girl, who is a daughter of 90.1250" TTT, RC Bootlegger and granddaughter of 81.50" WS Jamakizm. MadisonShea's dam is an awesome mother in every way