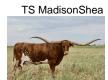

## TS MadisonShea

Date of Birth: 11/15/2016 Registration 1: CI305607\*

Breeder: Terry and Sherri Adcock Terry and Sherri Adcock Owner:

95.25" TTT, TS MadisonShea is sired by TS Red River Tuff, a son of 106.75" TTT and 123" TH, Cowboy Tuff Chex, and grandson of 78.25" TTT, Cowboy Chex, 101" TTT, BL Rio Catchit, 81" TTT, JP Rio Grande, and 73.75" TTT BL Patchit. Her dam is 77"+" TTT, RFR Reavanur Girl, who is a daughter of 90.1250" TTT, RC Bootlegger and granddaughter of 81.50" WS Jamakizm. MadisonShea's dam is an awesome mother in every way

96.5000 on 08/28/2025 TTT:

RFR REAVANUER GIRL

Courtesy of TS Adcock Longhorns

**COWBOY TUFF CHEX** 

**BL RIO CATCHIT** 

COWBOY CHEX

**BL RIO SCRATCHIT 831** 

RC BOOTLEGGER