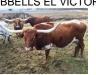

## **TS Cadillac Victoria**

Date of Birth: **Registration 1:** Sale Price: Breeder: **Owner:** 

10/30/2016 CI311496\* \$1,000.00 Terry and Sherri Adcock Terry and Sherri Adcock

Courtesy of TS Adcock Longhorns

Cadillac Victoria is sired by 75.75" TTT, Cadillac 55, which brings in the genetics of J.R. Grand Slam over VJ Tommie. Her dam is a daughter of 80.8750" TTT, JP Rio Grande, who has sired numerous 70, 80 and 90 inch TTT offspring not to mention championship show offspring. Victoria is Millennium Futurity eligible as will be all of her future offspring.