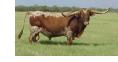

## **TS Cadillac Victoria**

Date of Birth: **Registration 1:** Sale Price: Breeder: **Owner:** 

10/30/2016 CI311496\* \$1,000.00 Terry and Sherri Adcock Terry and Sherri Adcock



Courtesy of TS Adcock Longhorns

Cadillac Victoria is sired by 75.75" TTT, Cadillac 55, which brings in the genetics of J.R. Grand Slam over VJ Tommie. Her dam is a daughter of 80.8750" TTT, JP Rio Grande, who has sired numerous 70, 80 and 90 inch TTT offspring not to mention championship show offspring. Victoria is Millennium Futurity eligible as will be all of her future offspring.

TTT:

52.0000 on 01/09/2020



**BL RAGGEDY ANN** 

JP RIO GRANDE





Queen Unlimited KK

## VJ TOMMIE (AKA UNLIMITED)



DOUBLE L REFUGE



















El Presidente

















HUBBELLS EL VICTORIA





RE R W Т

HUBBELLS VICTORIA II

http://www.hiredhandsoftware.com

0

F









CADILLAC 55