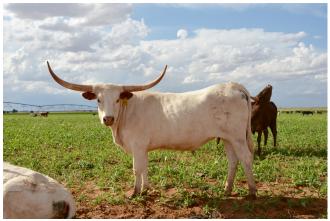

## **TS Cadillac Victoria**

Date of Birth: **Registration 1:** Sale Price: Breeder: **Owner:** 

10/30/2016 CI311496\* \$1,000.00 Terry and Sherri Adcock Terry and Sherri Adcock

Courtesy of TS Adcock Longhorns

Cadillac Victoria is sired by 75.75" TTT, Cadillac 55, which brings in the genetics of J.R. Grand Slam over VJ Tommie. Her dam is a daughter of 80.8750" TTT, JP Rio Grande, who has sired numerous 70, 80 and 90 inch TTT offspring not to mention championship show offspring. Victoria is Millennium Futurity eligible as will be all of her future offspring.