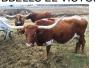

## **TS Cadillac Victoria**

Date of Birth: **Registration 1:** Sale Price: Breeder: **Owner:** 

10/30/2016 CI311496\* \$1,000.00 Terry and Sherri Adcock Terry and Sherri Adcock

Courtesy of TS Adcock Longhorns

Cadillac Victoria is sired by 75.75" TTT, Cadillac 55, which brings in the genetics of J.R. Grand Slam over VJ Tommie. Her dam is a daughter of 80.8750" TTT, JP Rio Grande, who has sired numerous 70, 80 and 90 inch TTT offspring not to mention championship show offspring. Victoria is Millennium Futurity eligible as will be all of her future offspring.