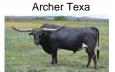

## **GLR ARCHER ALEXANDRA**

Date of Birth: 06/26/2016 **Registration 1:** CI301795\*

Breeder: GILLILAND RANCH LLC Owner: Terry and Sherri Adcock

Alexandra has a horn producing pedigree that includes her 84" TTT dam and has 7 other ancestors over 80" TTT. Her two grandmothers (Texana Van Horne and ECR Eternal Tari 206 ) are both over 90" TTT and have made huge genetic contributions to the breed. Alexandra's 83" TTT sire is the son of WS Jamakizm who is a legend in himself. Her offspring will be Millennium Futurity eligible.

77.0000 on 10/24/2024 TTT:

GLR ARCHER ALEXANDRA

HL TARI'S ETERNAL BUZZ

Courtesy of TS Adcock Longhorns

**DON JULIO** 

**ETERNALLY TARI** 