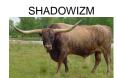

## **GLR ARCHER ALEXANDRA**

Date of Birth: 06/26/2016 **Registration 1:** CI301795\*

Breeder: GILLILAND RANCH LLC Owner: Terry and Sherri Adcock

Alexandra has a horn producing pedigree that includes her 84" TTT dam and has 7 other ancestors over 80" TTT. Her two grandmothers (Texana Van Horne and ECR Eternal Tari 206 ) are both over 90" TTT and have made huge genetic contributions to the breed. Alexandra's 83" TTT sire is the son of WS Jamakizm who is a legend in himself. Her offspring will be Millennium Futurity eligible.