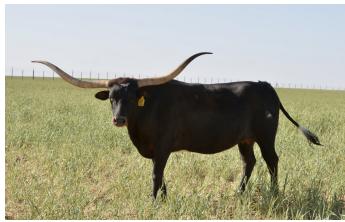

## **GLR ARCHER ALEXANDRA**

Date of Birth: 06/26/2016 **Registration 1:** CI301795\*

Breeder: GILLILAND RANCH LLC Owner: Terry and Sherri Adcock

Alexandra has a horn producing pedigree that includes her 84" TTT dam and has 7 other ancestors over 80" TTT. Her two grandmothers (Texana Van Horne and ECR Eternal Tari 206 ) are both over 90" TTT and have made huge genetic contributions to the breed. Alexandra's 83" TTT sire is the son of WS Jamakizm who is a legend in himself. Her offspring will be Millennium Futurity eligible.

77.0000 on 10/24/2024 TTT:

GLR ARCHER ALEXANDRA

HL TARI'S ETERNAL BUZZ

Courtesy of TS Adcock Longhorns

**DON JULIO** 

**ETERNALLY TARI** 