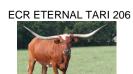

## **GLR ARCHER ALEXANDRA**

Date of Birth: 06/26/2016 **Registration 1:** CI301795\*

Breeder: GILLILAND RANCH LLC Owner: Terry and Sherri Adcock

Alexandra has a horn producing pedigree that includes her 84" TTT dam and has 7 other ancestors over 80" TTT. Her two grandmothers (Texana Van Horne and ECR Eternal Tari 206 ) are both over 90" TTT and have made huge genetic contributions to the breed. Alexandra's 83" TTT sire is the son of WS Jamakizm who is a legend in himself. Her offspring will be Millennium Futurity eligible.