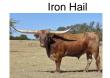

## **TS Iron Queen**

Date of Birth: 11/25/2015 **Registration 1:** CAI298930\*

Sale Price:

Breeder: Terry and Sherri Adcock Owner: Terry and Sherri Adcock

Iron Queen is sired by 82.50" TTT, Iron Hail, a son of Sittin Bull. Her dam is one of our top producing females, 74.50" TTT, WPR Carla's Queen, a daughter of 71" TTT, Nitrous Oxide. Add in the genetics of 80" TTT, Cherry Coyote, 80"+ TTT, JMC P's Ginger Snap, 74" TTT, L Special Cherry Berry, 78" TTT, Hunts Command Respect, 72.8750" TTT, Delta Disco, and Boomerang CP among others and you have a super packed pedigree of the top