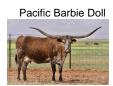

## Pacific Barbie Doll

04/04/2015 Date of Birth: Registration 1: CI304539\*

Breeder: Fairlea Longhorn Ranch, LLC Owner: Terry and Sherri Adcock

It will be hard to find a more beautiful longhorn cow than 86.50" TTT, Pacific Barbie Doll, who is sired by 78.50" TTT, Simba, a son of 88"+ TTT Top Caliber and 100" TTT, RM Miss Kitty, and grandson of 78" TTT, Hunts Command Respect, 70" TTT, Hashbrown, 73.50" TTT and 103" TH, Gun Smoke, and 78"+ TTT, Phenomenon's Classy Lady. Barbie Doll's dam, Pacific Barbie, is a daughter of Pacific Martha, and granddaughter of the

86.5000 on 09/09/2024 TTT:

Courtesy of Justin Rombeck

HUNTS COMMAND RESPECT

**HASHBROWN** 