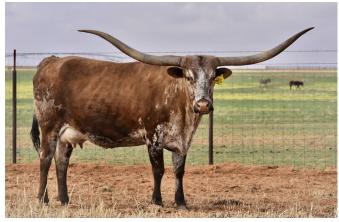

## Pacific Barbie Doll

04/04/2015 Date of Birth: Registration 1: CI304539\*

Breeder: Fairlea Longhorn Ranch, LLC Owner: Terry and Sherri Adcock

It will be hard to find a more beautiful longhorn cow than 86.50" TTT, Pacific Barbie Doll, who is sired by 78.50" TTT, Simba, a son of 88"+ TTT Top Caliber and 100" TTT, RM Miss Kitty, and grandson of 78" TTT, Hunts Command Respect, 70" TTT, Hashbrown, 73.50" TTT and 103" TH, Gun Smoke, and 78"+ TTT, Phenomenon's Classy Lady. Barbie Doll's dam, Pacific Barbie, is a daughter of Pacific Martha, and granddaughter of the

86.5000 on 09/09/2024 TTT:

Courtesy of Justin Rombeck

HUNTS COMMAND RESPECT

**HASHBROWN** 