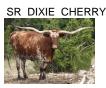

## Pacific Barbie Doll

04/04/2015 Date of Birth: Registration 1: CI304539\*

Breeder: Fairlea Longhorn Ranch, LLC Owner: Terry and Sherri Adcock

It will be hard to find a more beautiful longhorn cow than 86.50" TTT, Pacific Barbie Doll, who is sired by 78.50" TTT, Simba, a son of 88"+ TTT Top Caliber and 100" TTT, RM Miss Kitty, and grandson of 78" TTT, Hunts Command Respect, 70" TTT, Hashbrown, 73.50" TTT and 103" TH, Gun Smoke, and 78"+ TTT, Phenomenon's Classy Lady. Barbie Doll's dam, Pacific Barbie, is a daughter of Pacific Martha, and granddaughter of the