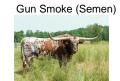

## Pacific Barbie Doll

04/04/2015 Date of Birth: Registration 1: CI304539\*

Breeder: Fairlea Longhorn Ranch, LLC Owner: Terry and Sherri Adcock

It will be hard to find a more beautiful longhorn cow than 86.50" TTT, Pacific Barbie Doll, who is sired by 78.50" TTT, Simba, a son of 88"+ TTT Top Caliber and 100" TTT, RM Miss Kitty, and grandson of 78" TTT, Hunts Command Respect, 70" TTT, Hashbrown, 73.50" TTT and 103" TH, Gun Smoke, and 78"+ TTT, Phenomenon's Classy Lady. Barbie Doll's dam, Pacific Barbie, is a daughter of Pacific Martha, and granddaughter of the