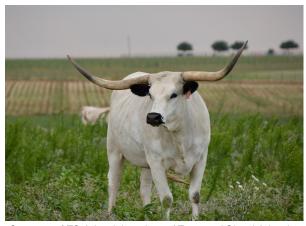

## **TS Blue Willow**

Date of Birth: 10/18/2014 **Registration 1:** Cl292041\* tlbaa

Breeder: Terry and Sherri Adcock Terry and Sherri Adcock Owner:

Blue Willow is sired by 75.75" ttt, Cadillac 55, and out of a true black and white cow, CC Blue Dolly. She has size and beautiful conformation, 65.50" TTT, with a proven pedigree on top and bottom. She was on the 2015 show circuit and won a couple of 1st in class and then 3rd in class at 2015 Autobahn. She loves being hand fed cubes . Blue Willow's calves will be Millennium Futurity eligible.

69.0000 on 03/06/2019 TTT:

**CADILLAC 55** 

CC BLUE DOLLY

Courtesy of TS Adcock Longhorns/ Terry and Sherri Adcock

**GR GRAND UNLIMITED** 

J.R. GRAND SLAM

Queen Unlimited KK

**BL RAGGEDY ANN** 