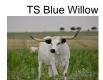

## **TS Blue Willow**

Date of Birth: 10/18/2014 **Registration 1:** Cl292041\* tlbaa

Breeder: Terry and Sherri Adcock Terry and Sherri Adcock Owner:

Blue Willow is sired by 75.75" ttt, Cadillac 55, and out of a true black and white cow, CC Blue Dolly. She has size and beautiful conformation, 65.50" TTT, with a proven pedigree on top and bottom. She was on the 2015 show circuit and won a couple of 1st in class and then 3rd in class at 2015 Autobahn. She loves being hand fed cubes . Blue Willow's calves will be Millennium Futurity eligible.