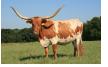

## **Sparkle PC10**

| Date of Birth:  |
|-----------------|
| Registration 1: |
| Sale Price:     |
| Breeder:        |
| Owner:          |

TTT:

Sparkle PC10

04/02/2012 C281683 \$ Mike & Debie Bowman Terry and Sherri Adcock

75.2500 on 01/19/2022

Courtesy of TS Adcock Longhorns

Sparkle is a 75.25" TTT daughter of 71" TTT, Donovan Eot 468, and out of a 70.25" TTT daughter of the great Boomerang CP. Proven genetics on top and bottom for horn, color, and conformation. She has a good udder and has all around mothering abilities. Calves every year. Her offspring will be Millennium Futurity eligible.