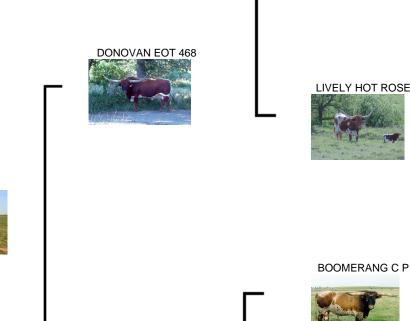

75.2500 on 01/19/2022

Courtesy of TS Adcock Longhorns

Sparkle is a 75.25" TTT daughter of 71" TTT, Donovan Eot 468, and out of a 70.25" TTT daughter of the great Boomerang CP. Proven genetics on top and bottom for horn, color, and conformation. She has a good udder and has all around mothering abilities. Calves every year. Her offspring will be Millennium Futurity eligible.