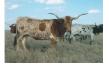

75.2500 on 01/19/2022

Courtesy of TS Adcock Longhorns

Sparkle is a 75.25" TTT daughter of 71" TTT, Donovan Eot 468, and out of a 70.25" TTT daughter of the great Boomerang CP. Proven genetics on top and bottom for horn, color, and conformation. She has a good udder and has all around mothering abilities. Calves every year. Her offspring will be Millennium Futurity eligible.