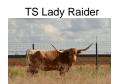

## TS Lady Raider

Date of Birth: 04/01/2013 **Registration 1:** CI244144\* Breeder: Searle Ranch

Owner: Terry and Sherri Adcock

Lady Raider is sired by 76.625" TTT, Overhead, who is a son of the great 75"+ TTT, Overlyn cow. Her dam, 76" TTT, 026-HCC Quanah, is a daughter of 75" TTT, DH Ranger who puts size and horn on his offspring. Proven genetics on top and bottom of her pedigree for size, color and horn. She eats cubes from our hands and loves being rubbed and loved on. Lady Raider is Millennium Futurity eligible as will be all of her offspring.