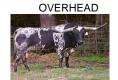

## TS Lady Raider

Date of Birth: 04/01/2013 **Registration 1:** CI244144\* Breeder: Searle Ranch

Owner: Terry and Sherri Adcock

Lady Raider is sired by 76.625" TTT, Overhead, who is a son of the great 75"+ TTT, Overlyn cow. Her dam, 76" TTT, 026-HCC Quanah, is a daughter of 75" TTT, DH Ranger who puts size and horn on his offspring. Proven genetics on top and bottom of her pedigree for size, color and horn. She eats cubes from our hands and loves being rubbed and loved on. Lady Raider is Millennium Futurity eligible as will be all of her offspring.