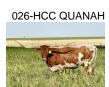

## TS Lady Raider

Date of Birth: 04/01/2013 **Registration 1:** CI244144\* Breeder: Searle Ranch

Owner: Terry and Sherri Adcock

Lady Raider is sired by 76.625" TTT, Overhead, who is a son of the great 75"+ TTT, Overlyn cow. Her dam, 76" TTT, 026-HCC Quanah, is a daughter of 75" TTT, DH Ranger who puts size and horn on his offspring. Proven genetics on top and bottom of her pedigree for size, color and horn. She eats cubes from our hands and loves being rubbed and loved on. Lady Raider is Millennium Futurity eligible as will be all of her offspring.