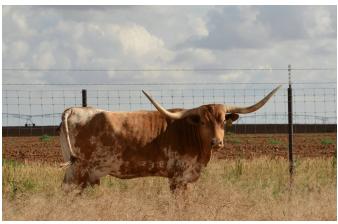

## TS Lady Raider

Date of Birth: 04/01/2013 **Registration 1:** CI244144\* Breeder: Searle Ranch

Owner: Terry and Sherri Adcock

Lady Raider is sired by 76.625" TTT, Overhead, who is a son of the great 75"+ TTT, Overlyn cow. Her dam, 76" TTT, 026-HCC Quanah, is a daughter of 75" TTT, DH Ranger who puts size and horn on his offspring. Proven genetics on top and bottom of her pedigree for size, color and horn. She eats cubes from our hands and loves being rubbed and loved on. Lady Raider is Millennium Futurity eligible as will be all of her offspring.