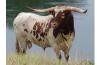

## TS Cowboy's Agave 29/3

Date of Birth: 05/06/2013 **Registration 1:** Cl286738\* tlbaa Breeder: Deer Creek Longhorns Owner: Terry and Sherri Adcock

Cowboy's Agave is sired by 78.25" TTT, Cowboy Chex, and out of 79" TTT, JBM Terrific Agave, a daughter of 73"+ TTT, Boomeriffic, and 77"+ TTT, 585 Agave. Also in her pedigree are 72.50" TTT, GR Grand Unlimited, BL Poco Bueno, 83" TTT, LCR Buena Joya, 76"+ TTT, 585 Overwhelming Toro, Coach, Boomerang CP, to name a few. Agave calves regularly and has the best udder full of milk. She is a great mom. All of Agave's offspring will be