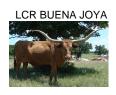

## TS Cowboy's Agave 29/3

Date of Birth: 05/06/2013 **Registration 1:** Cl286738\* tlbaa Breeder: Deer Creek Longhorns Owner: Terry and Sherri Adcock

Cowboy's Agave is sired by 78.25" TTT, Cowboy Chex, and out of 79" TTT, JBM Terrific Agave, a daughter of 73"+ TTT, Boomeriffic, and 77"+ TTT, 585 Agave. Also in her pedigree are 72.50" TTT, GR Grand Unlimited, BL Poco Bueno, 83" TTT, LCR Buena Joya, 76"+ TTT, 585 Overwhelming Toro, Coach, Boomerang CP, to name a few. Agave calves regularly and has the best udder full of milk. She is a great mom. All of Agave's offspring will be