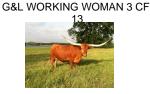

## TS Rio Safari Honey

Date of Birth: 04/15/2013 Registration 1: Cl286740\* tlbaa

Sale Price: \$1,850.00 Breeder: Dave Hovingh

Owner: Terry and Sherri Adcock

TS Rio Safari Honey is sired by 85" TTT, Hubbells Rio 007, and out of 75" TTT, SDR Safari's Honey, a daughter of Rio Safari Chex 788. Her pedigree contains the likes of 80.8750" TTT, JP Rio Grande, on top and bottom, 80" TTT, G&L Working Woman 3 CF13, Ace's Honeysuckle Magic, 80" TTT, Night Safari BL 833, 74" TTT, Safari B 1677, Lamb's Power Play, L Easy Woman and the great Doherty 698. Rio Safari Honey's dam is a large, full