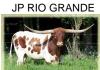

## TS Rio Safari Honey

Date of Birth: 04/15/2013 Registration 1: Cl286740\* tlbaa

Sale Price: \$1,850.00 Breeder: Dave Hovingh

Owner: Terry and Sherri Adcock

TS Rio Safari Honey is sired by 85" TTT, Hubbells Rio 007, and out of 75" TTT, SDR Safari's Honey, a daughter of Rio Safari Chex 788. Her pedigree contains the likes of 80.8750" TTT, JP Rio Grande, on top and bottom, 80" TTT, G&L Working Woman 3 CF13, Ace's Honeysuckle Magic, 80" TTT, Night Safari BL 833, 74" TTT, Safari B 1677, Lamb's Power Play, L Easy Woman and the great Doherty 698. Rio Safari Honey's dam is a large, full