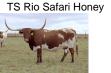

## TS Rio Safari Honey

Date of Birth: 04/15/2013 Registration 1: Cl286740\* tlbaa

Sale Price: \$1,850.00 Breeder: Dave Hovingh

Owner: Terry and Sherri Adcock

TS Rio Safari Honey is sired by 85" TTT, Hubbells Rio 007, and out of 75" TTT, SDR Safari's Honey, a daughter of Rio Safari Chex 788. Her pedigree contains the likes of 80.8750" TTT, JP Rio Grande, on top and bottom, 80" TTT, G&L Working Woman 3 CF13, Ace's Honeysuckle Magic, 80" TTT, Night Safari BL 833, 74" TTT, Safari B 1677, Lamb's Power Play, L Easy Woman and the great Doherty 698. Rio Safari Honey's dam is a large, full