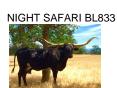

## TS Rio Safari Honey

Date of Birth: 04/15/2013 Registration 1: Cl286740\* tlbaa

Sale Price: \$1,850.00 Breeder: Dave Hovingh

Owner: Terry and Sherri Adcock

TS Rio Safari Honey is sired by 85" TTT, Hubbells Rio 007, and out of 75" TTT, SDR Safari's Honey, a daughter of Rio Safari Chex 788. Her pedigree contains the likes of 80.8750" TTT, JP Rio Grande, on top and bottom, 80" TTT, G&L Working Woman 3 CF13, Ace's Honeysuckle Magic, 80" TTT, Night Safari BL 833, 74" TTT, Safari B 1677, Lamb's Power Play, L Easy Woman and the great Doherty 698. Rio Safari Honey's dam is a large, full