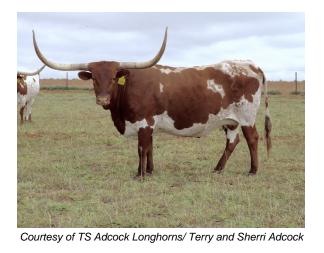

## TS Rio Safari Honey

Date of Birth: 04/15/2013 Registration 1: Cl286740\* tlbaa

Sale Price: \$1,850.00 Breeder: Dave Hovingh

Owner: Terry and Sherri Adcock

TS Rio Safari Honey is sired by 85" TTT, Hubbells Rio 007, and out of 75" TTT, SDR Safari's Honey, a daughter of Rio Safari Chex 788. Her pedigree contains the likes of 80.8750" TTT, JP Rio Grande, on top and bottom, 80" TTT, G&L Working Woman 3 CF13, Ace's Honeysuckle Magic, 80" TTT, Night Safari BL 833, 74" TTT, Safari B 1677, Lamb's Power Play, L Easy Woman and the great Doherty 698. Rio Safari Honey's dam is a large, full