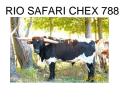

## TS Rio Safari Honey

Date of Birth: 04/15/2013 Registration 1: Cl286740\* tlbaa

Sale Price: \$1,850.00 Breeder: Dave Hovingh

Owner: Terry and Sherri Adcock

TS Rio Safari Honey is sired by 85" TTT, Hubbells Rio 007, and out of 75" TTT, SDR Safari's Honey, a daughter of Rio Safari Chex 788. Her pedigree contains the likes of 80.8750" TTT, JP Rio Grande, on top and bottom, 80" TTT, G&L Working Woman 3 CF13, Ace's Honeysuckle Magic, 80" TTT, Night Safari BL 833, 74" TTT, Safari B 1677, Lamb's Power Play, L Easy Woman and the great Doherty 698. Rio Safari Honey's dam is a large, full