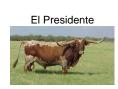

## SDR Safari's Honey

Date of Birth: 07/12/2010 Registration 1: CI272413 Breeder: Dave Hovingh

Owner: Terry and Sherri Adcock

A beautiful 75" TTT cow sired by Rio Safari Chex 788, a son of 80.8750" TTT, JP Rio Grand, and 80" TTT, Night Safari BL 833, and out of SDR El Honey, a daughter of EL Presidente 824 and a Butler foundation female, 70"+ TTT, Ace's Honeysuckle Magic. Safari's Honey is an excellent mother in every way and bred for success. All of Honey's offspring are Millennium Futurity eligible.