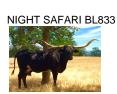

## SDR Safari's Honey

Date of Birth: 07/12/2010 Registration 1: CI272413 Breeder: Dave Hovingh

Owner: Terry and Sherri Adcock

A beautiful 75" TTT cow sired by Rio Safari Chex 788, a son of 80.8750" TTT, JP Rio Grand, and 80" TTT, Night Safari BL 833, and out of SDR El Honey, a daughter of EL Presidente 824 and a Butler foundation female, 70"+ TTT, Ace's Honeysuckle Magic. Safari's Honey is an excellent mother in every way and bred for success. All of Honey's offspring are Millennium Futurity eligible.