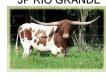

## SDR Safari's Honey

Date of Birth: 07/12/2010 Registration 1: CI272413 Breeder: Dave Hovingh

Owner: Terry and Sherri Adcock

A beautiful 75" TTT cow sired by Rio Safari Chex 788, a son of 80.8750" TTT, JP Rio Grand, and 80" TTT, Night Safari BL 833, and out of SDR El Honey, a daughter of EL Presidente 824 and a Butler foundation female, 70"+ TTT, Ace's Honeysuckle Magic. Safari's Honey is an excellent mother in every way and bred for success. All of Honey's offspring are Millennium Futurity eligible.