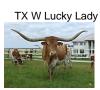

## SDR Safari's Honey

Date of Birth: 07/12/2010 Registration 1: CI272413 Breeder: Dave Hovingh

Owner: Terry and Sherri Adcock

A beautiful 75" TTT cow sired by Rio Safari Chex 788, a son of 80.8750" TTT, JP Rio Grand, and 80" TTT, Night Safari BL 833, and out of SDR El Honey, a daughter of EL Presidente 824 and a Butler foundation female, 70"+ TTT, Ace's Honeysuckle Magic. Safari's Honey is an excellent mother in every way and bred for success. All of Honey's offspring are Millennium Futurity eligible.