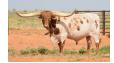

Ken measures 76" TTT and 93"+ total horn. He weighs 1,845 lbs. He is sired by 84.8750" TTT, Concealed Weapon, and is a grandson of 90"+ TTT, Horseshoe J Example. Ken's dam is a daughter of 80.8750" TTT, JP Rio Grande. The Concealed Weapon over JP Rio Grande genetics has worked well for many programs. Proven genetics on top and bottom. Ken is easy to work and loves a good scratch. All of his offspring are Millennium