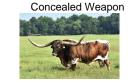

Ken measures 76" TTT and 93"+ total horn. He weighs 1,845 lbs. He is sired by 84.8750" TTT, Concealed Weapon, and is a grandson of 90"+ TTT, Horseshoe J Example. Ken's dam is a daughter of 80.8750" TTT, JP Rio Grande. The Concealed Weapon over JP Rio Grande genetics has worked well for many programs. Proven genetics on top and bottom. Ken is easy to work and loves a good scratch. All of his offspring are Millennium