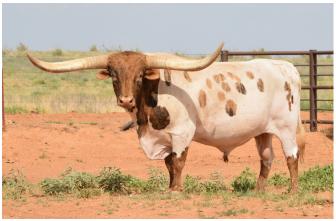

Ken measures 76" TTT and 93"+ total horn. He weighs 1,845 lbs. He is sired by 84.8750" TTT, Concealed Weapon, and is a grandson of 90"+ TTT, Horseshoe J Example. Ken's dam is a daughter of 80.8750" TTT, JP Rio Grande. The Concealed Weapon over JP Rio Grande genetics has worked well for many programs. Proven genetics on top and bottom. Ken is easy to work and loves a good scratch. All of his offspring are Millennium

## **Total Horn:** TTT:

93.5000 on 10/02/2018 76.0000 on 01/06/2020

Courtesy of TS Adcock Longhorns

Sharp Shooter 542

BL Coach's Desperado

HORSESHOE J EXAMPLE

JP RIO GRANDE

**Dixie Charlene** 