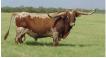

| Terry and Sherri Adcock |

Ken measures 76" TTT and 93"+ total horn. He weighs 1,845 lbs. He is sired by 84.8750" TTT, Concealed Weapon, and is a grandson of 90"+ TTT, Horseshoe J Example. Ken's dam is a daughter of 80.8750" TTT, JP Rio Grande. The Concealed Weapon over JP Rio Grande genetics has worked well for many programs. Proven genetics on top and bottom. Ken is easy to work and loves a good scratch. All of his offspring are Millennium

## **Total Horn:** TTT:

93.5000 on 10/02/2018 76.0000 on 01/06/2020



Courtesy of TS Adcock Longhorns

Sharp Shooter 542







BL Coach's Desperado



HORSESHOE J EXAMPLE

JP RIO GRANDE

**Dixie Charlene** 

J.R. GRAND SLAM

TX W Lucky Lady

TS Magnificent Ken



HUBBELLS VICTORIA II







HUBBELLS EL VICTORIA

## HUBBELLS VICTORIA BEAUTY



El Presidente