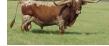

## **TS Magnificent Ken**

| Date of Birth:  | 04/22/2011              |
|-----------------|-------------------------|
| Registration 1: | TLBAA# BI84102*         |
| Registration 2: | ITLA# 261345            |
| Sale Price:     | \$                      |
| Breeder:        | Mark Hubbell            |
| Owner:          | Terry and Sherri Adcock |

Ken measures 76" TTT and 93"+ total horn. He weighs 1,845 lbs. He is sired by 84.8750" TTT, Concealed Weapon, and is a grandson of 90"+ TTT, Horseshoe J Example. Ken's dam is a daughter of 80.8750" TTT, JP Rio Grande. The Concealed Weapon over JP Rio Grande genetics has worked well for many programs. Proven genetics on top and bottom. Ken is easy to work and loves a good scratch. All of his offspring are Millennium

## **Total Horn:** TTT:

93.5000 on 10/02/2018 76.0000 on 01/06/2020

Courtesy of TS Adcock Longhorns

Sharp Shooter 542

BL Coach's Desperado

HORSESHOE J EXAMPLE

JP RIO GRANDE

**Dixie Charlene** 