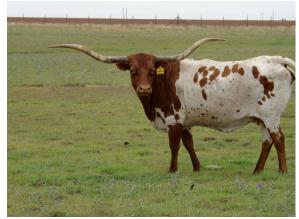

## JBM TERIFFIC AGAVE

Date of Birth: **Registration 1: Registration 2:** Breeder: **Owner:** 

10/03/2005 C235832 247154 Joe and Becca Munsch Terry and Sherri Adcock

79" TTT, JBM Teriffic Agave, is sired by 73.25" TTT, Boomeriffic, and out of 77.25" TTT, 585 Agave. Her pedigree is filled with the proven genetics of 76"+ TTT, 585 Overwhelming Toro, 70" TTT, Cherry, Boomerang CP, GF Southbrooke and GF G-Man among others. All of her offspring are Millennium Futurity eligible.