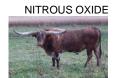

## WPR Carla's Queen

Date of Birth: 06/12/2007 **Registration 1:** TLBAA C250009 Breeder: Scott Hughes

Owner: Terry and Sherri Adcock

75.25" TTT, WPR Carla's Queen, is sired by 71"TTT, Nitrous Oxide, and out of WPR Another Twister. Other horn producers in her pedigree are the awesome 83" TTT, JMC P's Ginger Snap, 74" TTT, L Special Cherry Berry, 70" TTT, Marlette, Ginger Bread Man, Boomerang CP, Levi 6, and Phenomenon among others. Carla is the complete package, calves every year and is an excellent mother in all ways. And I mean she has a great udder! All