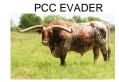

## **LLL TOO SASSY**

**Date of Birth:** 10/30/2007 **Registration 1:** CI290146\*

Sale Price: \$

Breeder: Lazy L Longhorns
Owner: Terry and Sherri Adcock

Sassy is a 73.3750" TTT and 100" TH daughter of PCC Evader, a son of the great horn producing, Gunman, and out of LLL Two Gun Sally. Proven genetics on top and bottom. Sassy has an 86.50" TTT daughter at Rockin I Longhorns. All of Sassy's offspring will be Millennium Futurity eligible.