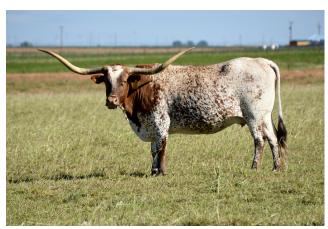

## **LLL TOO SASSY**

**Date of Birth:** 10/30/2007 **Registration 1:** CI290146\*

Sale Price: \$

Breeder: Lazy L Longhorns
Owner: Terry and Sherri Adcock

Sassy is a 73.3750" TTT and 100" TH daughter of PCC Evader, a son of the great horn producing, Gunman, and out of LLL Two Gun Sally. Proven genetics on top and bottom. Sassy has an 86.50" TTT daughter at Rockin I Longhorns. All of Sassy's offspring will be Millennium Futurity eligible.

**TTT:** 73.3750 on 12/15/2023

LLL TWO GUN SALLY

Courtesy of TS Adcock Longhorns/ Terry and Sherri Adcock

J. R. SUPER SHOT

C.R. Cinderella

BH GUN RUNNER

BH Li'l Coyote