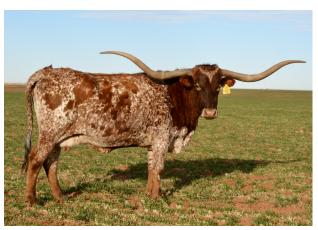

## **SL SELENA'S ACE**

 Date of Birth:
 03/14/2005

 Registration 1:
 C235781

 Registration 2:
 259090

Breeder: Lew & Suzy Meibergen Owner: TS Adcock Longhorns

86.50" TTT was Selena's last living measurement. She was sired by the awesome 82" TTT, Temptations The Ace. Other proven genetics in her pedigree include 71"+ TTT The Ace, 70" ttt Lamb's Temptation, Phenomenon, Jet Jockey, the great Doherty 698, to name a few. Selena was big, full bodied and an excellent mother in every way. She was definitely one of the most productive cows in the longhorn breed and it was an awesome privilege and

**TTT:** 86.5000 on 11/28/2023

SL SELENA'S ACE

DAY'S SELENA

Courtesy of TS Adcock Longhorns

THE ACE

LAMB'S TEMPTATION

DAY'S OKLAHOMA BILL

**SUPERIOR** 