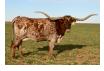

## **SL SELENA'S ACE**

 Date of Birth:
 03/14/2005

 Registration 1:
 C235781

 Registration 2:
 259090

Breeder: Lew & Suzy Meibergen Owner: TS Adcock Longhorns

86.50" TTT was Selena's last living measurement. She was sired by the awesome 82" TTT, Temptations The Ace. Other proven genetics in her pedigree include 71"+ TTT The Ace, 70" ttt Lamb's Temptation, Phenomenon, Jet Jockey, the great Doherty 698, to name a few. Selena was big, full bodied and an excellent mother in every way. She was definitely one of the most productive cows in the longhorn breed and it was an awesome privilege and