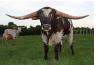

## TS Burklee's Rainbow

05/24/2022 Date of Birth: Registration 1: CI346670 Sale Price: \$1,850.00

Terry and Sherri Adcock Breeder: Owner: Terry and Sherri Adcock

Beautiful heifer sired by TS Texian, a son of TS Red River Tuff who is a son of Cowboy Tuff Chex and whose 80.25" TTT dam, is M Arrow Red Dot, who goes back to ZD Kelly and Phenomenal Dorothy among others. Burklee's dam is a daughter of WS Dejaneiro whose genetics go back to 86.1250" TTT, WS Rainbow, JP Rio Grande (twice), Tari's Transition, Starlight and Poco Lady BL. Burklee is Millennium Futurity eligible.