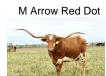

## TS Burklee's Rainbow

05/24/2022 Date of Birth: Registration 1: CI346670 Sale Price: \$1,850.00

Terry and Sherri Adcock Breeder: Owner: Terry and Sherri Adcock

Beautiful heifer sired by TS Texian, a son of TS Red River Tuff who is a son of Cowboy Tuff Chex and whose 80.25" TTT dam, is M Arrow Red Dot, who goes back to ZD Kelly and Phenomenal Dorothy among others. Burklee's dam is a daughter of WS Dejaneiro whose genetics go back to 86.1250" TTT, WS Rainbow, JP Rio Grande (twice), Tari's Transition, Starlight and Poco Lady BL. Burklee is Millennium Futurity eligible.