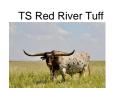

## TS Burklee's Rainbow

05/24/2022 Date of Birth: Registration 1: CI346670 Sale Price: \$1,850.00

Terry and Sherri Adcock Breeder: Owner: Terry and Sherri Adcock

Beautiful heifer sired by TS Texian, a son of TS Red River Tuff who is a son of Cowboy Tuff Chex and whose 80.25" TTT dam, is M Arrow Red Dot, who goes back to ZD Kelly and Phenomenal Dorothy among others. Burklee's dam is a daughter of WS Dejaneiro whose genetics go back to 86.1250" TTT, WS Rainbow, JP Rio Grande (twice), Tari's Transition, Starlight and Poco Lady BL. Burklee is Millennium Futurity eligible.