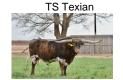

## TS Burklee's Rainbow

05/24/2022 Date of Birth: Registration 1: CI346670 Sale Price: \$1,850.00

Terry and Sherri Adcock Breeder: Owner: Terry and Sherri Adcock

Beautiful heifer sired by TS Texian, a son of TS Red River Tuff who is a son of Cowboy Tuff Chex and whose 80.25" TTT dam, is M Arrow Red Dot, who goes back to ZD Kelly and Phenomenal Dorothy among others. Burklee's dam is a daughter of WS Dejaneiro whose genetics go back to 86.1250" TTT, WS Rainbow, JP Rio Grande (twice), Tari's Transition, Starlight and Poco Lady BL. Burklee is Millennium Futurity eligible.