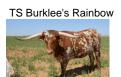

## TS Burklee's Rainbow

05/24/2022 Date of Birth: Registration 1: CI346670 Sale Price: \$1,850.00

Terry and Sherri Adcock Breeder: Owner: Terry and Sherri Adcock

Beautiful heifer sired by TS Texian, a son of TS Red River Tuff who is a son of Cowboy Tuff Chex and whose 80.25" TTT dam, is M Arrow Red Dot, who goes back to ZD Kelly and Phenomenal Dorothy among others. Burklee's dam is a daughter of WS Dejaneiro whose genetics go back to 86.1250" TTT, WS Rainbow, JP Rio Grande (twice), Tari's Transition, Starlight and Poco Lady BL. Burklee is Millennium Futurity eligible.