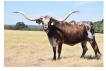

## TS Burklee's Rainbow

05/24/2022 Date of Birth: Registration 1: CI346670 Sale Price: \$1,850.00

Terry and Sherri Adcock Breeder: Owner: Terry and Sherri Adcock

Beautiful heifer sired by TS Texian, a son of TS Red River Tuff who is a son of Cowboy Tuff Chex and whose 80.25" TTT dam, is M Arrow Red Dot, who goes back to ZD Kelly and Phenomenal Dorothy among others. Burklee's dam is a daughter of WS Dejaneiro whose genetics go back to 86.1250" TTT, WS Rainbow, JP Rio Grande (twice), Tari's Transition, Starlight and Poco Lady BL. Burklee is Millennium Futurity eligible.