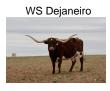

## TS Burklee's Rainbow

05/24/2022 Date of Birth: Registration 1: CI346670 Sale Price: \$1,850.00

Terry and Sherri Adcock Breeder: Owner: Terry and Sherri Adcock

Beautiful heifer sired by TS Texian, a son of TS Red River Tuff who is a son of Cowboy Tuff Chex and whose 80.25" TTT dam, is M Arrow Red Dot, who goes back to ZD Kelly and Phenomenal Dorothy among others. Burklee's dam is a daughter of WS Dejaneiro whose genetics go back to 86.1250" TTT, WS Rainbow, JP Rio Grande (twice), Tari's Transition, Starlight and Poco Lady BL. Burklee is Millennium Futurity eligible.