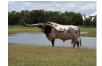

## TS Burklee's Rainbow

05/24/2022 Date of Birth: Registration 1: CI346670 Sale Price: \$1,850.00

Terry and Sherri Adcock Breeder: Owner: Terry and Sherri Adcock

Beautiful heifer sired by TS Texian, a son of TS Red River Tuff who is a son of Cowboy Tuff Chex and whose 80.25" TTT dam, is M Arrow Red Dot, who goes back to ZD Kelly and Phenomenal Dorothy among others. Burklee's dam is a daughter of WS Dejaneiro whose genetics go back to 86.1250" TTT, WS Rainbow, JP Rio Grande (twice), Tari's Transition, Starlight and Poco Lady BL. Burklee is Millennium Futurity eligible.