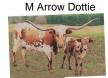

## TS Burklee's Rainbow

05/24/2022 Date of Birth: Registration 1: CI346670 Sale Price: \$1,850.00

Terry and Sherri Adcock Breeder: Owner: Terry and Sherri Adcock

Beautiful heifer sired by TS Texian, a son of TS Red River Tuff who is a son of Cowboy Tuff Chex and whose 80.25" TTT dam, is M Arrow Red Dot, who goes back to ZD Kelly and Phenomenal Dorothy among others. Burklee's dam is a daughter of WS Dejaneiro whose genetics go back to 86.1250" TTT, WS Rainbow, JP Rio Grande (twice), Tari's Transition, Starlight and Poco Lady BL. Burklee is Millennium Futurity eligible.