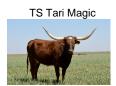

## TS Tari Magic

**Date of Birth:** 02/28/2022 **Registration 1:** CI338050\*

Breeder: Terry and Sherri Adcock
Owner: Terry and Sherri Adcock

Tari Magic has an outstanding pedigree for the all around female longhorn. Her genetics include Concealed Weapon, TS Lone Star 22/5, JP Rio Grande, WS Jamakizm, Archer Texa and Hunts Command Respect for a few of the bulls. The females include SDR Rios Dotty 1, HL Tari's Eternal Buzz, Texana Van Horne, Starlight, Tari Graves FM49, ECR Eternal Tari 206 and Horseshoe J Example. Great producing cows with excellent

**TTT:** 46.3750 on 12/15/2023

Courtesy of TS Adcock Longhorns

SDR RIOS DOTTY 1

http://www.hiredhandsoftware.com