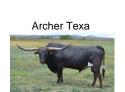

## TS Tari Magic

**Date of Birth:** 02/28/2022 **Registration 1:** CI338050\*

Breeder: Terry and Sherri Adcock
Owner: Terry and Sherri Adcock

Tari Magic has an outstanding pedigree for the all around female longhorn. Her genetics include Concealed Weapon, TS Lone Star 22/5, JP Rio Grande, WS Jamakizm, Archer Texa and Hunts Command Respect for a few of the bulls. The females include SDR Rios Dotty 1, HL Tari's Eternal Buzz, Texana Van Horne, Starlight, Tari Graves FM49, ECR Eternal Tari 206 and Horseshoe J Example. Great producing cows with excellent