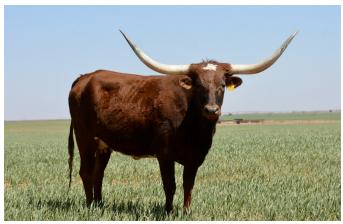

## TS Tari Magic

**Date of Birth:** 02/28/2022 **Registration 1:** CI338050\*

Breeder: Terry and Sherri Adcock
Owner: Terry and Sherri Adcock

Tari Magic has an outstanding pedigree for the all around female longhorn. Her genetics include Concealed Weapon, TS Lone Star 22/5, JP Rio Grande, WS Jamakizm, Archer Texa and Hunts Command Respect for a few of the bulls. The females include SDR Rios Dotty 1, HL Tari's Eternal Buzz, Texana Van Horne, Starlight, Tari Graves FM49, ECR Eternal Tari 206 and Horseshoe J Example. Great producing cows with excellent