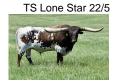

## TS Tari Magic

**Date of Birth:** 02/28/2022 **Registration 1:** CI338050\*

Breeder: Terry and Sherri Adcock
Owner: Terry and Sherri Adcock

Tari Magic has an outstanding pedigree for the all around female longhorn. Her genetics include Concealed Weapon, TS Lone Star 22/5, JP Rio Grande, WS Jamakizm, Archer Texa and Hunts Command Respect for a few of the bulls. The females include SDR Rios Dotty 1, HL Tari's Eternal Buzz, Texana Van Horne, Starlight, Tari Graves FM49, ECR Eternal Tari 206 and Horseshoe J Example. Great producing cows with excellent