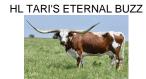

## TS Tari Magic

**Date of Birth:** 02/28/2022 **Registration 1:** CI338050\*

Breeder: Terry and Sherri Adcock
Owner: Terry and Sherri Adcock

Tari Magic has an outstanding pedigree for the all around female longhorn. Her genetics include Concealed Weapon, TS Lone Star 22/5, JP Rio Grande, WS Jamakizm, Archer Texa and Hunts Command Respect for a few of the bulls. The females include SDR Rios Dotty 1, HL Tari's Eternal Buzz, Texana Van Horne, Starlight, Tari Graves FM49, ECR Eternal Tari 206 and Horseshoe J Example. Great producing cows with excellent