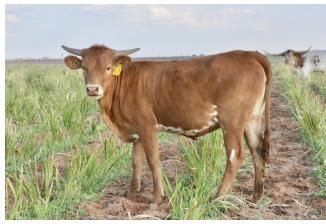

## Lakota's Georgie Girl

Date of Birth:

Breeder: Margaret Wilcox and Sherri Adcock Margaret Wilcox and Sherri Adcock Owner:

Georgie Girl is a partnership calf between my sister, Margaret Wilcox, and myself. She's fun, well conformed and has a great pedigree which includes Jackhammer, WS Jamakizm (twice), Texana Van Horne, Drag Iron, Starlight (twice), Gala Show of Stars, J.R. Sister and Night Safari BL 833 to name a few. She is Millennium Futurity eligible.

J.R. SISTER

Lakota's Georgie Girl

EL DORADO'S LAKOTA GIRL