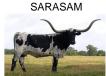

## Lakota's Georgie Girl

Date of Birth:

Breeder: Margaret Wilcox and Sherri Adcock Margaret Wilcox and Sherri Adcock Owner:

Georgie Girl is a partnership calf between my sister, Margaret Wilcox, and myself. She's fun, well conformed and has a great pedigree which includes Jackhammer, WS Jamakizm (twice), Texana Van Horne, Drag Iron, Starlight (twice), Gala Show of Stars, J.R. Sister and Night Safari BL 833 to name a few. She is Millennium Futurity eligible.



Courtesy of TS Adcock Longhorns





GALA SHOW OF STARS

EL DORADO'S 2 X AN IRON

WS JAMAKIZM



TEXANA VAN HORNE



AWESOME VIAGRA





DRAG IRON



2 X'S A WINNER





J.R. SISTER







Lakota's Georgie Girl





EL DORADO'S LAKOTA GIRL