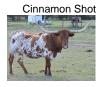

## **TS Cinnamon Bun**

**Date of Birth:** 12/03/2021 **Registration 1:** CI346251

Breeder: Terry and Sherri Adcock
Owner: Terry and Sherri Adcock

Cinnamon is a solid, well conformed heifer with genetics that include Cowboy Up Chex who is a full brother to Cowboy Tuff Chex and Cowboy Catchit Chex, BL Rio Catchit, JP Rio Grande, Tejas Star, Delta Van Horne, WS Sun Rise, Shadowizm and Gunman among many others. Cinnamon's dam, WO Nutmeg, was old school foundation genetics. She calved every year that we owned her with big, healthy babies and had a beautiful udder full of milk