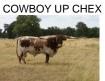

## **TS Whip Er Wil Princess**

**Date of Birth:** 11/23/2021 **Registration 1:** CI346249

Breeder: Terry and Sherri Adcock
Owner: Terry and Sherri Adcock

Princess is a beautiful, well conformed heifer with an outstanding pedigree. Her sire, 79.50" TTT WS Elevation, is a son of Cowboy Up Chex who is a full brother to Cowboy Tuff Chex and Cowboy Catchit Chex. Princess's dam, 80.25" TTT TS Sheza Whip Er Wil, is a daughter of Sheza Rio Whip Er Wil and granddaughter of 78.25" TTT CC Sheza Whip Er Wil whose sire was Coachwhip. That's a whole lot of the best genetics in the

**TTT:** 68.5000 on 10/23/2024

TS Sheza Whip Er Wil

Courtesy of TS Adcock Longhorns

COWBOY CHEX

http://www.hiredhandsoftware.com