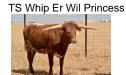

## **TS Whip Er Wil Princess**

**Date of Birth:** 11/23/2021 **Registration 1:** CI346249

Breeder: Terry and Sherri Adcock
Owner: Terry and Sherri Adcock

Princess is a beautiful, well conformed heifer with an outstanding pedigree. Her sire, 79.50" TTT WS Elevation, is a son of Cowboy Up Chex who is a full brother to Cowboy Tuff Chex and Cowboy Catchit Chex. Princess's dam, 80.25" TTT TS Sheza Whip Er Wil, is a daughter of Sheza Rio Whip Er Wil and granddaughter of 78.25" TTT CC Sheza Whip Er Wil whose sire was Coachwhip. That's a whole lot of the best genetics in the