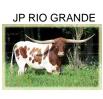

## **TS Whip Er Wil Princess**

**Date of Birth:** 11/23/2021 **Registration 1:** CI346249

Breeder: Terry and Sherri Adcock
Owner: Terry and Sherri Adcock

Princess is a beautiful, well conformed heifer with an outstanding pedigree. Her sire, 79.50" TTT WS Elevation, is a son of Cowboy Up Chex who is a full brother to Cowboy Tuff Chex and Cowboy Catchit Chex. Princess's dam, 80.25" TTT TS Sheza Whip Er Wil, is a daughter of Sheza Rio Whip Er Wil and granddaughter of 78.25" TTT CC Sheza Whip Er Wil whose sire was Coachwhip. That's a whole lot of the best genetics in the