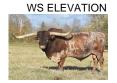

## **TS Whip Er Wil Princess**

**Date of Birth:** 11/23/2021 **Registration 1:** CI346249

Breeder: Terry and Sherri Adcock
Owner: Terry and Sherri Adcock

Princess is a beautiful, well conformed heifer with an outstanding pedigree. Her sire, 79.50" TTT WS Elevation, is a son of Cowboy Up Chex who is a full brother to Cowboy Tuff Chex and Cowboy Catchit Chex. Princess's dam, 80.25" TTT TS Sheza Whip Er Wil, is a daughter of Sheza Rio Whip Er Wil and granddaughter of 78.25" TTT CC Sheza Whip Er Wil whose sire was Coachwhip. That's a whole lot of the best genetics in the