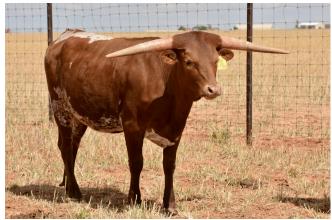

## **TS Whip Er Wil Princess**

**Date of Birth:** 11/23/2021 **Registration 1:** CI346249

Breeder: Terry and Sherri Adcock
Owner: Terry and Sherri Adcock

Princess is a beautiful, well conformed heifer with an outstanding pedigree. Her sire, 79.50" TTT WS Elevation, is a son of Cowboy Up Chex who is a full brother to Cowboy Tuff Chex and Cowboy Catchit Chex. Princess's dam, 80.25" TTT TS Sheza Whip Er Wil, is a daughter of Sheza Rio Whip Er Wil and granddaughter of 78.25" TTT CC Sheza Whip Er Wil whose sire was Coachwhip. That's a whole lot of the best genetics in the

**TTT:** 68.5000 on 10/23/2024

TS Sheza Whip Er Wil

Courtesy of TS Adcock Longhorns

COWBOY CHEX

http://www.hiredhandsoftware.com