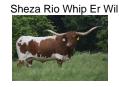

## **TS Whip Er Wil Princess**

**Date of Birth:** 11/23/2021 **Registration 1:** CI346249

Breeder: Terry and Sherri Adcock
Owner: Terry and Sherri Adcock

Princess is a beautiful, well conformed heifer with an outstanding pedigree. Her sire, 79.50" TTT WS Elevation, is a son of Cowboy Up Chex who is a full brother to Cowboy Tuff Chex and Cowboy Catchit Chex. Princess's dam, 80.25" TTT TS Sheza Whip Er Wil, is a daughter of Sheza Rio Whip Er Wil and granddaughter of 78.25" TTT CC Sheza Whip Er Wil whose sire was Coachwhip. That's a whole lot of the best genetics in the

**TTT:** 68.5000 on 10/23/2024

TS Sheza Whip Er Wil

Courtesy of TS Adcock Longhorns

COWBOY CHEX

http://www.hiredhandsoftware.com