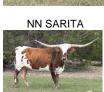

## **TS Whip Er Wil Princess**

**Date of Birth:** 11/23/2021 **Registration 1:** CI346249

Breeder: Terry and Sherri Adcock
Owner: Terry and Sherri Adcock

Princess is a beautiful, well conformed heifer with an outstanding pedigree. Her sire, 79.50" TTT WS Elevation, is a son of Cowboy Up Chex who is a full brother to Cowboy Tuff Chex and Cowboy Catchit Chex. Princess's dam, 80.25" TTT TS Sheza Whip Er Wil, is a daughter of Sheza Rio Whip Er Wil and granddaughter of 78.25" TTT CC Sheza Whip Er Wil whose sire was Coachwhip. That's a whole lot of the best genetics in the