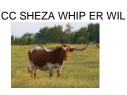

## **TS Whip Er Wil Princess**

**Date of Birth:** 11/23/2021 **Registration 1:** CI346249

Breeder: Terry and Sherri Adcock
Owner: Terry and Sherri Adcock

Princess is a beautiful, well conformed heifer with an outstanding pedigree. Her sire, 79.50" TTT WS Elevation, is a son of Cowboy Up Chex who is a full brother to Cowboy Tuff Chex and Cowboy Catchit Chex. Princess's dam, 80.25" TTT TS Sheza Whip Er Wil, is a daughter of Sheza Rio Whip Er Wil and granddaughter of 78.25" TTT CC Sheza Whip Er Wil whose sire was Coachwhip. That's a whole lot of the best genetics in the

**TTT:** 68.5000 on 10/23/2024

TS Sheza Whip Er Wil

Courtesy of TS Adcock Longhorns

COWBOY CHEX

http://www.hiredhandsoftware.com