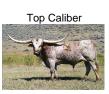

## **TS Whip Er Wil Princess**

**Date of Birth:** 11/23/2021 **Registration 1:** CI346249

Breeder: Terry and Sherri Adcock
Owner: Terry and Sherri Adcock

Princess is a beautiful, well conformed heifer with an outstanding pedigree. Her sire, 79.50" TTT WS Elevation, is a son of Cowboy Up Chex who is a full brother to Cowboy Tuff Chex and Cowboy Catchit Chex. Princess's dam, 80.25" TTT TS Sheza Whip Er Wil, is a daughter of Sheza Rio Whip Er Wil and granddaughter of 78.25" TTT CC Sheza Whip Er Wil whose sire was Coachwhip. That's a whole lot of the best genetics in the