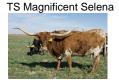

## **TS Jackhammer Selena**

Date of Birth: 11/19/2021 **Registration 1:** CI346248

Breeder: Terry and Sherri Adcock Terry and Sherri Adcock Owner:

Selena has wonderful white markings on her red coat thanks to her sire, Jackhammer. She is a thick, well conformed heifer with a packed pedigree on top and bottom for the complete longhorn. She is Millennium Futurity eligible.

64.0000 on 08/26/2025 TTT:

JACKHAMMER

TS Jackhammer Selena

Courtesy of TS Adcock Longhorns

Archer Texa

GALA SHOW OF STARS

SL SELENA'S ACE

WS JAMAKIZM