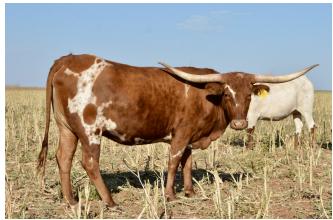

## **TS Jackhammer Selena**

Date of Birth: 11/19/2021 **Registration 1:** CI346248

Breeder: Terry and Sherri Adcock Terry and Sherri Adcock Owner:

Selena has wonderful white markings on her red coat thanks to her sire, Jackhammer. She is a thick, well conformed heifer with a packed pedigree on top and bottom for the complete longhorn. She is Millennium Futurity eligible.