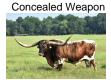

## **TS Jackhammer Selena**

Date of Birth: 11/19/2021 **Registration 1:** CI346248

Breeder: Terry and Sherri Adcock Terry and Sherri Adcock Owner:

Selena has wonderful white markings on her red coat thanks to her sire, Jackhammer. She is a thick, well conformed heifer with a packed pedigree on top and bottom for the complete longhorn. She is Millennium Futurity eligible.