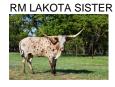

Lilly is sired by 83.75" TTT, TS Dillon's Creed, who carries the genetics of 84.50" TTT, Dillon, 88" TTT, Top Caliber (twice), 100" RM Miss Kitty, 86.50" Helm's Ace, and one of the breed's premier cows, 89.25" TTT, Wiregrass Laura who has produced 3 - 90" TTT daughters. Her dam, El Dorado's Lakota Girl, carries the genetics of 90" TTT, Drag Iron, 74" TTT, Lakota Chex, 77" TTT, J.R. Sister, 81.50" TTT, WS Jamakizm, and 80"