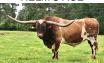

Lilly is sired by 83.75" TTT, TS Dillon's Creed, who carries the genetics of 84.50" TTT, Dillon, 88" TTT, Top Caliber (twice), 100" RM Miss Kitty, 86.50" Helm's Ace, and one of the breed's premier cows, 89.25" TTT, Wiregrass Laura who has produced 3 - 90" TTT daughters. Her dam, El Dorado's Lakota Girl, carries the genetics of 90" TTT, Drag Iron, 74" TTT, Lakota Chex, 77" TTT, J.R. Sister, 81.50" TTT, WS Jamakizm, and 80"