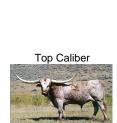

Lilly is sired by 83.75" TTT, TS Dillon's Creed, who carries the genetics of 84.50" TTT, Dillon, 88" TTT, Top Caliber (twice), 100" RM Miss Kitty, 86.50" Helm's Ace, and one of the breed's premier cows, 89.25" TTT, Wiregrass Laura who has produced 3 - 90" TTT daughters. Her dam, El Dorado's Lakota Girl, carries the genetics of 90" TTT, Drag Iron, 74" TTT, Lakota Chex, 77" TTT, J.R. Sister, 81.50" TTT, WS Jamakizm, and 80"