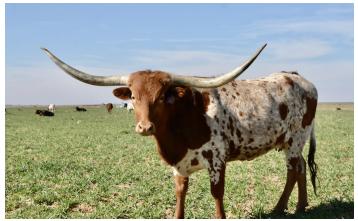

## Lakota's Lilly Girl Date of Birth: 11/30/2020 **Registration 1:** Pending Breeder: Margaret Wilcox and Sherri Adcock Margaret Wilcox and Sherri Adcock **Owner:**

Courtesy of TS Adcock Longhorns

Dillon

Lilly is sired by 83.75" TTT, TS Dillon's Creed, who carries the genetics of 84.50" TTT, Dillon, 88" TTT, Top Caliber (twice), 100" RM Miss Kitty, 86.50" Helm's Ace, and one of the breed's premier cows, 89.25" TTT, Wiregrass Laura who has produced 3 - 90" TTT daughters. Her dam, El Dorado's Lakota Girl, carries the genetics of 90" TTT, Drag Iron, 74" TTT, Lakota Chex, 77" TTT, J.R. Sister, 81.50" TTT, WS Jamakizm, and 80"