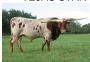

## TS Barbie's Ambiance

Date of Birth: 11/11/2020 **Registration 1:** CI337772\*

Breeder: Terry and Sherri Adcock Terry and Sherri Adcock Owner:

Barbie is a beautiful young cow sired by Garland's R.O.I. (81.50" TTT, WS Jamakizim x 97" TTT, Texana Garland's Gal). He is a full brother to 89" TTT, Jammin Tex. Barbie's dam, 86.50" TTT, Pacific Barbie Doll, is sired by Simba (88" TTT, Top Caliber x 100" TTT, RM Miss Kitty) and out of Pacific Barbie. She is packed with the genetics for size, color, conformation and lots of horn. Barbie's offspring are Millennium Futurity eligible.

75.7500 on 09/14/2024 TTT:

GARLAND'S R.O.I. TAG 204

TS Barbie's Ambiance

Pacific Barbie Doll

Courtesy of TS Adcock Longhorns

WS JAMAKIZM

Jamoca

**TEJAS STAR** 