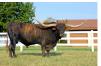

## TS Barbie's Ambiance

Date of Birth: 11/11/2020 **Registration 1:** CI337772\*

Breeder: Terry and Sherri Adcock Terry and Sherri Adcock Owner:

Barbie is a beautiful young cow sired by Garland's R.O.I. (81.50" TTT, WS Jamakizim x 97" TTT, Texana Garland's Gal). He is a full brother to 89" TTT, Jammin Tex. Barbie's dam, 86.50" TTT, Pacific Barbie Doll, is sired by Simba (88" TTT, Top Caliber x 100" TTT, RM Miss Kitty) and out of Pacific Barbie. She is packed with the genetics for size, color, conformation and lots of horn. Barbie's offspring are Millennium Futurity eligible.

75.7500 on 09/14/2024 TTT:

GARLAND'S R.O.I. TAG 204

TS Barbie's Ambiance

Pacific Barbie Doll

Courtesy of TS Adcock Longhorns

WS JAMAKIZM

Jamoca

**TEJAS STAR** 