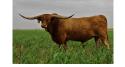

## TS Barbie's Ambiance

Date of Birth: 11/11/2020 **Registration 1:** CI337772\*

Breeder: Terry and Sherri Adcock Terry and Sherri Adcock Owner:

Barbie is a beautiful young cow sired by Garland's R.O.I. (81.50" TTT, WS Jamakizim x 97" TTT, Texana Garland's Gal). He is a full brother to 89" TTT, Jammin Tex. Barbie's dam, 86.50" TTT, Pacific Barbie Doll, is sired by Simba (88" TTT, Top Caliber x 100" TTT, RM Miss Kitty) and out of Pacific Barbie. She is packed with the genetics for size, color, conformation and lots of horn. Barbie's offspring are Millennium Futurity eligible.

75.7500 on 09/14/2024 TTT:

GARLAND'S R.O.I. TAG 204

TS Barbie's Ambiance

Pacific Barbie Doll

Courtesy of TS Adcock Longhorns

WS JAMAKIZM

Jamoca

**TEJAS STAR** 