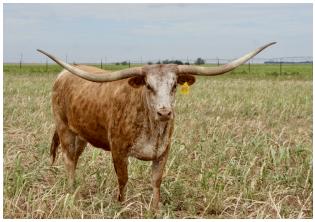

## TS Barbie's Ambiance

Date of Birth: 11/11/2020 **Registration 1:** CI337772\*

Breeder: Terry and Sherri Adcock Terry and Sherri Adcock Owner:

Barbie is a beautiful young cow sired by Garland's R.O.I. (81.50" TTT, WS Jamakizim x 97" TTT, Texana Garland's Gal). He is a full brother to 89" TTT, Jammin Tex. Barbie's dam, 86.50" TTT, Pacific Barbie Doll, is sired by Simba (88" TTT, Top Caliber x 100" TTT, RM Miss Kitty) and out of Pacific Barbie. She is packed with the genetics for size, color, conformation and lots of horn. Barbie's offspring are Millennium Futurity eligible.

75.7500 on 09/14/2024 TTT:

GARLAND'S R.O.I. TAG 204

TS Barbie's Ambiance

Pacific Barbie Doll

Courtesy of TS Adcock Longhorns

WS JAMAKIZM

Jamoca

**TEJAS STAR** 