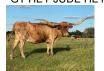

## TS Barbie's Ambiance

Date of Birth: 11/11/2020 **Registration 1:** CI337772\*

Breeder: Terry and Sherri Adcock Terry and Sherri Adcock Owner:

Barbie is a beautiful young cow sired by Garland's R.O.I. (81.50" TTT, WS Jamakizim x 97" TTT, Texana Garland's Gal). He is a full brother to 89" TTT, Jammin Tex. Barbie's dam, 86.50" TTT, Pacific Barbie Doll, is sired by Simba (88" TTT, Top Caliber x 100" TTT, RM Miss Kitty) and out of Pacific Barbie. She is packed with the genetics for size, color, conformation and lots of horn. Barbie's offspring are Millennium Futurity eligible.