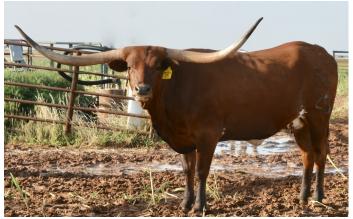

## TS Independent Camila

Date of Birth: Registration 1: Breeder: Owner: 11/07/2020 Cl337771\* Terry and Sherri Adcock Terry and Sherri Adcock

Mila is sired by 83.75" TTT, TS Dillon's Creed (84.50"

Courtesy of TS Adcock Longhorns

TTT, Dillon x 74.50" TTT, Pacific Gail ) which brings in the genetics of 88" TTT Top Caliber (twice), Hunts Command Top Caliber Respect (twice), 100" TTT, RM Miss Kitty, 89.25" TTT, Wiregrass Laura and Helm's Ace to name a few. Mila's Dillon dam, 80.1250" TTT, TS RedRiver Independence (TS Red River Tuff x 93.75" TTT, TS Casanova Independence) is a great granddaughter of 106" TTT **RM Miss Kitty** 72.0000 on 10/22/2024 TTT: HELM'S ACE TS Dillon's Creed PACIFIC GAIL Pacific Torrey **TS** Independent Camila COWBOY TUFF CHEX TS Red River Tuff **BL RIO SCRATCHIT 831 TS RedRiver Independence** CV COWBOY CASANOVA TS Casanova Independence DNA Independence Day RE 0 W F Т