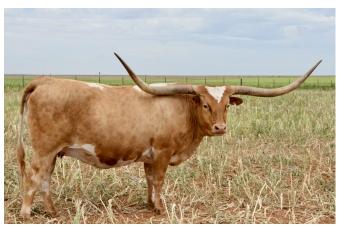

## TS Texas Gail

Date of Birth: 10/25/2020 **Registration 1:** CI337768\*

Breeder: Terry and Sherri Adcock Owner: Terry and Sherri Adcock

78.25" TTT Gail is sired by 73" TTT, Garland's R.O.I. ( 81.50" WS Jamakizm x 96.50" TTT, Texana Garland's Gal). Others in this pedigree are Tejas Star, GT Hey Jude Hey, 86" TTT, Starlight (twice), 81" TTT, Delta Van Horne and legendary 75.3750" TTT, Delta Vixen. Gail's dam is 74.50" TTT, Pacific Gail (86.50" TTT, Helm's Ace x Pacific Torrey). Also in this pedigree are 89.25' TTT, Wiregrass Laura who has produced 3 90" TTT females,

78.2500 on 10/23/2024 TTT:

GARLAND'S R.O.I. TAG 204

TS Texas Gail

PACIFIC GAIL

Courtesy of TS Adcock Longhorns

WS JAMAKIZM

TEXANA GARLAND'S GAL

HELM'S ACE