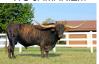

## TS Texas Gail

Date of Birth: 10/25/2020 **Registration 1:** CI337768\*

Breeder: Terry and Sherri Adcock Owner: Terry and Sherri Adcock

78.25" TTT Gail is sired by 73" TTT, Garland's R.O.I. ( 81.50" WS Jamakizm x 96.50" TTT, Texana Garland's Gal). Others in this pedigree are Tejas Star, GT Hey Jude Hey, 86" TTT, Starlight (twice), 81" TTT, Delta Van Horne and legendary 75.3750" TTT, Delta Vixen. Gail's dam is 74.50" TTT, Pacific Gail (86.50" TTT, Helm's Ace x Pacific Torrey). Also in this pedigree are 89.25' TTT, Wiregrass Laura who has produced 3 90" TTT females,

78.2500 on 10/23/2024 TTT:

GARLAND'S R.O.I. TAG 204

TS Texas Gail

PACIFIC GAIL

Courtesy of TS Adcock Longhorns

WS JAMAKIZM

TEXANA GARLAND'S GAL

HELM'S ACE