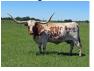

## TS Texas Gail

Date of Birth: 10/25/2020 **Registration 1:** CI337768\*

Breeder: Terry and Sherri Adcock Owner: Terry and Sherri Adcock

78.25" TTT Gail is sired by 73" TTT, Garland's R.O.I. ( 81.50" WS Jamakizm x 96.50" TTT, Texana Garland's Gal). Others in this pedigree are Tejas Star, GT Hey Jude Hey, 86" TTT, Starlight (twice), 81" TTT, Delta Van Horne and legendary 75.3750" TTT, Delta Vixen. Gail's dam is 74.50" TTT, Pacific Gail (86.50" TTT, Helm's Ace x Pacific Torrey). Also in this pedigree are 89.25' TTT, Wiregrass Laura who has produced 3 90" TTT females,

78.2500 on 10/23/2024 TTT:

GARLAND'S R.O.I. TAG 204

TS Texas Gail

PACIFIC GAIL

Courtesy of TS Adcock Longhorns

WS JAMAKIZM

TEXANA GARLAND'S GAL

HELM'S ACE