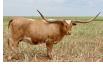

## TS Texas Gail

Date of Birth: 10/25/2020 **Registration 1:** CI337768\*

Breeder: Terry and Sherri Adcock Owner: Terry and Sherri Adcock

78.25" TTT Gail is sired by 73" TTT, Garland's R.O.I. ( 81.50" WS Jamakizm x 96.50" TTT, Texana Garland's Gal). Others in this pedigree are Tejas Star, GT Hey Jude Hey, 86" TTT, Starlight (twice), 81" TTT, Delta Van Horne and legendary 75.3750" TTT, Delta Vixen. Gail's dam is 74.50" TTT, Pacific Gail (86.50" TTT, Helm's Ace x Pacific Torrey). Also in this pedigree are 89.25' TTT, Wiregrass Laura who has produced 3 90" TTT females,