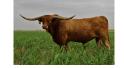

## TS Texas Gail

Date of Birth: 10/25/2020 **Registration 1:** CI337768\*

Breeder: Terry and Sherri Adcock Owner: Terry and Sherri Adcock

78.25" TTT Gail is sired by 73" TTT, Garland's R.O.I. ( 81.50" WS Jamakizm x 96.50" TTT, Texana Garland's Gal). Others in this pedigree are Tejas Star, GT Hey Jude Hey, 86" TTT, Starlight (twice), 81" TTT, Delta Van Horne and legendary 75.3750" TTT, Delta Vixen. Gail's dam is 74.50" TTT, Pacific Gail (86.50" TTT, Helm's Ace x Pacific Torrey). Also in this pedigree are 89.25' TTT, Wiregrass Laura who has produced 3 90" TTT females,