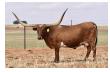

## TS Texas Gail

Date of Birth: 10/25/2020 **Registration 1:** CI337768\*

Breeder: Terry and Sherri Adcock Owner: Terry and Sherri Adcock

78.25" TTT Gail is sired by 73" TTT, Garland's R.O.I. ( 81.50" WS Jamakizm x 96.50" TTT, Texana Garland's Gal). Others in this pedigree are Tejas Star, GT Hey Jude Hey, 86" TTT, Starlight (twice), 81" TTT, Delta Van Horne and legendary 75.3750" TTT, Delta Vixen. Gail's dam is 74.50" TTT, Pacific Gail (86.50" TTT, Helm's Ace x Pacific Torrey). Also in this pedigree are 89.25' TTT, Wiregrass Laura who has produced 3 90" TTT females,