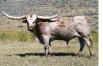

## TS Texas Gail

Date of Birth: 10/25/2020 **Registration 1:** CI337768\*

Breeder: Terry and Sherri Adcock Owner: Terry and Sherri Adcock

78.25" TTT Gail is sired by 73" TTT, Garland's R.O.I. ( 81.50" WS Jamakizm x 96.50" TTT, Texana Garland's Gal). Others in this pedigree are Tejas Star, GT Hey Jude Hey, 86" TTT, Starlight (twice), 81" TTT, Delta Van Horne and legendary 75.3750" TTT, Delta Vixen. Gail's dam is 74.50" TTT, Pacific Gail (86.50" TTT, Helm's Ace x Pacific Torrey). Also in this pedigree are 89.25' TTT, Wiregrass Laura who has produced 3 90" TTT females,

78.2500 on 10/23/2024 TTT:

GARLAND'S R.O.I. TAG 204

TS Texas Gail

PACIFIC GAIL

Courtesy of TS Adcock Longhorns

WS JAMAKIZM

TEXANA GARLAND'S GAL

HELM'S ACE