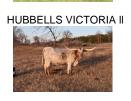

## TS Magdalena

**Date of Birth:** 06/15/2020 **Registration 1:** CI337782\*

Breeder: Terry and Sherri Adcock
Owner: Terry and Sherri Adcock

Magdalena has a beautiful brindle color and will mature into a large, well conformed cow. She is sired by 81.50" TTT, TS Lone Star 22/5 ( 76" TTT, TS Magnificent Ken x 83.25" TTT, SDR Rios Dotty 1). That is Concealed Weapon over JP Rio Grande which has been a great combination for many breeders. Magdalena's dam, 95.25" TTT, TS MadisonShea (75.75" TTT, TS Red River Tuff x 76.75"+ TTT RFR Reavanur Girl), carries the