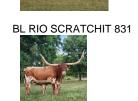

## TS Magdalena

**Date of Birth:** 06/15/2020 **Registration 1:** CI337782\*

Breeder: Terry and Sherri Adcock
Owner: Terry and Sherri Adcock

Magdalena has a beautiful brindle color and will mature into a large, well conformed cow. She is sired by 81.50" TTT, TS Lone Star 22/5 ( 76" TTT, TS Magnificent Ken x 83.25" TTT, SDR Rios Dotty 1). That is Concealed Weapon over JP Rio Grande which has been a great combination for many breeders. Magdalena's dam, 95.25" TTT, TS MadisonShea (75.75" TTT, TS Red River Tuff x 76.75"+ TTT RFR Reavanur Girl), carries the