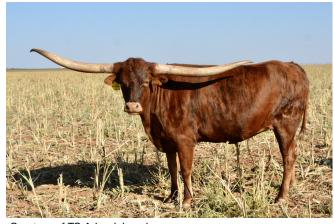

## TS Magdalena

**Date of Birth:** 06/15/2020 **Registration 1:** CI337782\*

Breeder: Terry and Sherri Adcock
Owner: Terry and Sherri Adcock

Magdalena has a beautiful brindle color and will mature into a large, well conformed cow. She is sired by 81.50" TTT, TS Lone Star 22/5 ( 76" TTT, TS Magnificent Ken x 83.25" TTT, SDR Rios Dotty 1). That is Concealed Weapon over JP Rio Grande which has been a great combination for many breeders. Magdalena's dam, 95.25" TTT, TS MadisonShea (75.75" TTT, TS Red River Tuff x 76.75"+ TTT RFR Reavanur Girl), carries the

**TTT:** 83.8750 on 10/24/2024

Courtesy of TS Adcock Longhorns

http://www.hiredhandsoftware.com