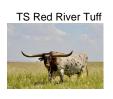

## TS Magdalena

**Date of Birth:** 06/15/2020 **Registration 1:** CI337782\*

Breeder: Terry and Sherri Adcock
Owner: Terry and Sherri Adcock

Magdalena has a beautiful brindle color and will mature into a large, well conformed cow. She is sired by 81.50" TTT, TS Lone Star 22/5 ( 76" TTT, TS Magnificent Ken x 83.25" TTT, SDR Rios Dotty 1). That is Concealed Weapon over JP Rio Grande which has been a great combination for many breeders. Magdalena's dam, 95.25" TTT, TS MadisonShea (75.75" TTT, TS Red River Tuff x 76.75"+ TTT RFR Reavanur Girl), carries the