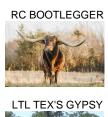

## TS Magdalena

**Date of Birth:** 06/15/2020 **Registration 1:** CI337782\*

Breeder: Terry and Sherri Adcock
Owner: Terry and Sherri Adcock

Magdalena has a beautiful brindle color and will mature into a large, well conformed cow. She is sired by 81.50" TTT, TS Lone Star 22/5 ( 76" TTT, TS Magnificent Ken x 83.25" TTT, SDR Rios Dotty 1). That is Concealed Weapon over JP Rio Grande which has been a great combination for many breeders. Magdalena's dam, 95.25" TTT, TS MadisonShea (75.75" TTT, TS Red River Tuff x 76.75"+ TTT RFR Reavanur Girl), carries the