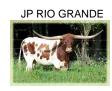

## TS Magdalena

**Date of Birth:** 06/15/2020 **Registration 1:** CI337782\*

Breeder: Terry and Sherri Adcock
Owner: Terry and Sherri Adcock

Magdalena has a beautiful brindle color and will mature into a large, well conformed cow. She is sired by 81.50" TTT, TS Lone Star 22/5 ( 76" TTT, TS Magnificent Ken x 83.25" TTT, SDR Rios Dotty 1). That is Concealed Weapon over JP Rio Grande which has been a great combination for many breeders. Magdalena's dam, 95.25" TTT, TS MadisonShea (75.75" TTT, TS Red River Tuff x 76.75"+ TTT RFR Reavanur Girl), carries the