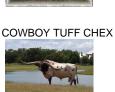

## TS Magdalena

**Date of Birth:** 06/15/2020 **Registration 1:** CI337782\*

Breeder: Terry and Sherri Adcock
Owner: Terry and Sherri Adcock

Magdalena has a beautiful brindle color and will mature into a large, well conformed cow. She is sired by 81.50" TTT, TS Lone Star 22/5 ( 76" TTT, TS Magnificent Ken x 83.25" TTT, SDR Rios Dotty 1). That is Concealed Weapon over JP Rio Grande which has been a great combination for many breeders. Magdalena's dam, 95.25" TTT, TS MadisonShea (75.75" TTT, TS Red River Tuff x 76.75"+ TTT RFR Reavanur Girl), carries the