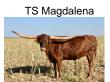

## TS Magdalena

**Date of Birth:** 06/15/2020 **Registration 1:** CI337782\*

Breeder: Terry and Sherri Adcock
Owner: Terry and Sherri Adcock

Magdalena has a beautiful brindle color and will mature into a large, well conformed cow. She is sired by 81.50" TTT, TS Lone Star 22/5 ( 76" TTT, TS Magnificent Ken x 83.25" TTT, SDR Rios Dotty 1). That is Concealed Weapon over JP Rio Grande which has been a great combination for many breeders. Magdalena's dam, 95.25" TTT, TS MadisonShea (75.75" TTT, TS Red River Tuff x 76.75"+ TTT RFR Reavanur Girl), carries the