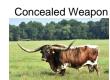

## TS Magdalena

**Date of Birth:** 06/15/2020 **Registration 1:** CI337782\*

Breeder: Terry and Sherri Adcock
Owner: Terry and Sherri Adcock

Magdalena has a beautiful brindle color and will mature into a large, well conformed cow. She is sired by 81.50" TTT, TS Lone Star 22/5 ( 76" TTT, TS Magnificent Ken x 83.25" TTT, SDR Rios Dotty 1). That is Concealed Weapon over JP Rio Grande which has been a great combination for many breeders. Magdalena's dam, 95.25" TTT, TS MadisonShea (75.75" TTT, TS Red River Tuff x 76.75"+ TTT RFR Reavanur Girl), carries the