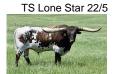

## TS Magdalena

**Date of Birth:** 06/15/2020 **Registration 1:** CI337782\*

Breeder: Terry and Sherri Adcock
Owner: Terry and Sherri Adcock

Magdalena has a beautiful brindle color and will mature into a large, well conformed cow. She is sired by 81.50" TTT, TS Lone Star 22/5 ( 76" TTT, TS Magnificent Ken x 83.25" TTT, SDR Rios Dotty 1). That is Concealed Weapon over JP Rio Grande which has been a great combination for many breeders. Magdalena's dam, 95.25" TTT, TS MadisonShea (75.75" TTT, TS Red River Tuff x 76.75"+ TTT RFR Reavanur Girl), carries the