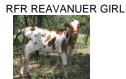

## TS Magdalena

**Date of Birth:** 06/15/2020 **Registration 1:** CI337782\*

Breeder: Terry and Sherri Adcock
Owner: Terry and Sherri Adcock

Magdalena has a beautiful brindle color and will mature into a large, well conformed cow. She is sired by 81.50" TTT, TS Lone Star 22/5 ( 76" TTT, TS Magnificent Ken x 83.25" TTT, SDR Rios Dotty 1). That is Concealed Weapon over JP Rio Grande which has been a great combination for many breeders. Magdalena's dam, 95.25" TTT, TS MadisonShea (75.75" TTT, TS Red River Tuff x 76.75"+ TTT RFR Reavanur Girl), carries the