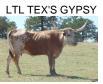

## TS Magdalena

**Date of Birth:** 06/15/2020 **Registration 1:** CI337782\*

Breeder: Terry and Sherri Adcock
Owner: Terry and Sherri Adcock

Magdalena has a beautiful brindle color and will mature into a large, well conformed cow. She is sired by 81.50" TTT, TS Lone Star 22/5 ( 76" TTT, TS Magnificent Ken x 83.25" TTT, SDR Rios Dotty 1). That is Concealed Weapon over JP Rio Grande which has been a great combination for many breeders. Magdalena's dam, 95.25" TTT, TS MadisonShea (75.75" TTT, TS Red River Tuff x 76.75"+ TTT RFR Reavanur Girl), carries the