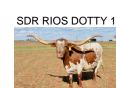

## TS Magdalena

**Date of Birth:** 06/15/2020 **Registration 1:** CI337782\*

Breeder: Terry and Sherri Adcock
Owner: Terry and Sherri Adcock

Magdalena has a beautiful brindle color and will mature into a large, well conformed cow. She is sired by 81.50" TTT, TS Lone Star 22/5 ( 76" TTT, TS Magnificent Ken x 83.25" TTT, SDR Rios Dotty 1). That is Concealed Weapon over JP Rio Grande which has been a great combination for many breeders. Magdalena's dam, 95.25" TTT, TS MadisonShea (75.75" TTT, TS Red River Tuff x 76.75"+ TTT RFR Reavanur Girl), carries the