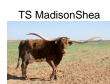

## TS Magdalena

**Date of Birth:** 06/15/2020 **Registration 1:** CI337782\*

Breeder: Terry and Sherri Adcock
Owner: Terry and Sherri Adcock

Magdalena has a beautiful brindle color and will mature into a large, well conformed cow. She is sired by 81.50" TTT, TS Lone Star 22/5 ( 76" TTT, TS Magnificent Ken x 83.25" TTT, SDR Rios Dotty 1). That is Concealed Weapon over JP Rio Grande which has been a great combination for many breeders. Magdalena's dam, 95.25" TTT, TS MadisonShea (75.75" TTT, TS Red River Tuff x 76.75"+ TTT RFR Reavanur Girl), carries the