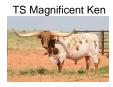

## TS Magdalena

**Date of Birth:** 06/15/2020 **Registration 1:** CI337782\*

Breeder: Terry and Sherri Adcock
Owner: Terry and Sherri Adcock

Magdalena has a beautiful brindle color and will mature into a large, well conformed cow. She is sired by 81.50" TTT, TS Lone Star 22/5 ( 76" TTT, TS Magnificent Ken x 83.25" TTT, SDR Rios Dotty 1). That is Concealed Weapon over JP Rio Grande which has been a great combination for many breeders. Magdalena's dam, 95.25" TTT, TS MadisonShea (75.75" TTT, TS Red River Tuff x 76.75"+ TTT RFR Reavanur Girl), carries the