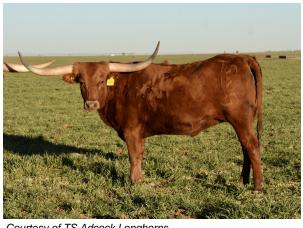

## **TS Lot Of Sparkle**

Date of Birth: 05/23/2020

Breeder: Terry and Sherri Adcock Owner: Terry and Sherri Adcock

Sparkle is a pretty, well conformed heifer sired by 83.75" TTT, TS Dillon's Creed (84.50" TTT, Dillon, x 73.50" TTT and 100" TH, Pacific Gail). He carries the genetics of Top Caliber (twice), Hunts Command Respect (twice), 100" TTT, RM Miss Kitty, 89.25" TTT Wiregrass Laura who has produced 3 over 90" TTT female offspring and 86.50" Helm's Ace. Sparkle's dam is 75.25" TTT, Sparkle PC10 (Donovan Eot 468 x Eot Outback Sparkle 718) and

52.2500 on 11/03/2022 TTT:

TS Lot Of Sparkle

Sparkle PC10

Courtesy of TS Adcock Longhorns

Dillon

Pacific Gail

**DONOVAN EOT 468** 

Eot Outback Sparkle 718