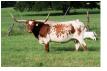

## **TS Lot Of Sparkle**

Date of Birth: 05/23/2020

Breeder: Terry and Sherri Adcock Owner: Terry and Sherri Adcock

Sparkle is a pretty, well conformed heifer sired by 83.75" TTT, TS Dillon's Creed (84.50" TTT, Dillon, x 73.50" TTT and 100" TH, Pacific Gail). He carries the genetics of Top Caliber (twice), Hunts Command Respect (twice), 100" TTT, RM Miss Kitty, 89.25" TTT Wiregrass Laura who has produced 3 over 90" TTT female offspring and 86.50" Helm's Ace. Sparkle's dam is 75.25" TTT, Sparkle PC10 (Donovan Eot 468 x Eot Outback Sparkle 718) and

52.2500 on 11/03/2022 TTT:

TS Lot Of Sparkle

Sparkle PC10

Courtesy of TS Adcock Longhorns

Dillon

Pacific Gail

**DONOVAN EOT 468** 

Eot Outback Sparkle 718