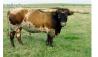

## **TS Lot Of Sparkle**

Date of Birth: 05/23/2020

Breeder: Terry and Sherri Adcock Owner: Terry and Sherri Adcock

Sparkle is a pretty, well conformed heifer sired by 83.75" TTT, TS Dillon's Creed (84.50" TTT, Dillon, x 73.50" TTT and 100" TH, Pacific Gail). He carries the genetics of Top Caliber (twice), Hunts Command Respect (twice), 100" TTT, RM Miss Kitty, 89.25" TTT Wiregrass Laura who has produced 3 over 90" TTT female offspring and 86.50" Helm's Ace. Sparkle's dam is 75.25" TTT, Sparkle PC10 (Donovan Eot 468 x Eot Outback Sparkle 718) and

52.2500 on 11/03/2022 TTT:

TS Lot Of Sparkle

Sparkle PC10

Courtesy of TS Adcock Longhorns

Dillon

Pacific Gail

**DONOVAN EOT 468** 

Eot Outback Sparkle 718