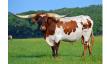

**TS Surinity** Date of Birth: **Registration 1:** Breeder: **Owner:** 

05/16/2020 CI336574 Terry and Sherri Adcock Terry and Sherri Adcock

Courtesy of TS Adcock Longhorns

Surinity is is a well conformed, beautiful brindle heifer and a sweetheart that loves being hand fed cubes. She is sired by 81.25" TTT, TS Lone Star 22/5 (76" TS Magnificent Ken x 81.1250" SDR Rios Dotty 1). That's Concealed Weapon over JP Rio Grande which has done well for many breeding programs. Surinity's dam, 103" TH, TS Rio Šafari Honey (85.75" TTT, Hubbells Rio 007 x 75" TTT, SDR Safari's Honey) has in her pedigree JP Rio