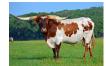

**TS Surinity** Date of Birth: **Registration 1:** Breeder: **Owner:** 

05/16/2020 CI336574 Terry and Sherri Adcock Terry and Sherri Adcock

Courtesy of TS Adcock Longhorns

Surinity is is a well conformed, beautiful brindle heifer and a sweetheart that loves being hand fed cubes. She is sired by 81.25" TTT, TS Lone Star 22/5 (76" TS Magnificent Ken x 81.1250" SDR Rios Dotty 1). That's Concealed Weapon over JP Rio Grande which has done well for many breeding programs. Surinity's dam, 103" TH, TS Rio Šafari Honey (85.75" TTT, Hubbells Rio 007 x 75" TTT, SDR Safari's Honey) has in her pedigree JP Rio