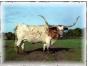

**TS Surinity** Date of Birth: **Registration 1:** Breeder: **Owner:** 

05/16/2020 CI336574 Terry and Sherri Adcock Terry and Sherri Adcock

Courtesy of TS Adcock Longhorns

Surinity is is a well conformed, beautiful brindle heifer and a sweetheart that loves being hand fed cubes. She is sired by 81.25" TTT, TS Lone Star 22/5 (76" TS Magnificent Ken x 81.1250" SDR Rios Dotty 1). That's Concealed Weapon over JP Rio Grande which has done well for many breeding programs. Surinity's dam, 103" TH, TS Rio Šafari Honey (85.75" TTT, Hubbells Rio 007 x 75" TTT, SDR Safari's Honey) has in her pedigree JP Rio