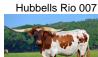

**TS Surinity** Date of Birth: **Registration 1:** Breeder: **Owner:** 

05/16/2020 CI336574 Terry and Sherri Adcock Terry and Sherri Adcock

Courtesy of TS Adcock Longhorns

Surinity is is a well conformed, beautiful brindle heifer and a sweetheart that loves being hand fed cubes. She is sired by 81.25" TTT, TS Lone Star 22/5 (76" TS Magnificent Ken x 81.1250" SDR Rios Dotty 1). That's Concealed Weapon over JP Rio Grande which has done well for many breeding programs. Surinity's dam, 103" TH, TS Rio Šafari Honey (85.75" TTT, Hubbells Rio 007 x 75" TTT, SDR Safari's Honey) has in her pedigree JP Rio