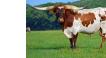

**TS Surinity** Date of Birth: **Registration 1:** Breeder: **Owner:** 

05/16/2020 CI336574 Terry and Sherri Adcock Terry and Sherri Adcock

Courtesy of TS Adcock Longhorns

Surinity is is a well conformed, beautiful brindle heifer and a sweetheart that loves being hand fed cubes. She is sired by 81.25" TTT, TS Lone Star 22/5 (76" TS Magnificent Ken x 81.1250" SDR Rios Dotty 1). That's Concealed Weapon over JP Rio Grande which has done well for many breeding programs. Surinity's dam, 103" TH, TS Rio Šafari Honey (85.75" TTT, Hubbells Rio 007 x 75" TTT, SDR Safari's Honey) has in her pedigree JP Rio