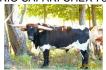

**TS Surinity** Date of Birth: **Registration 1:** Breeder: **Owner:** 

05/16/2020 CI336574 Terry and Sherri Adcock Terry and Sherri Adcock

Courtesy of TS Adcock Longhorns

Surinity is is a well conformed, beautiful brindle heifer and a sweetheart that loves being hand fed cubes. She is sired by 81.25" TTT, TS Lone Star 22/5 (76" TS Magnificent Ken x 81.1250" SDR Rios Dotty 1). That's Concealed Weapon over JP Rio Grande which has done well for many breeding programs. Surinity's dam, 103" TH, TS Rio Šafari Honey (85.75" TTT, Hubbells Rio 007 x 75" TTT, SDR Safari's Honey) has in her pedigree JP Rio