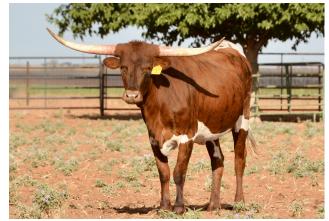

**TS Surinity** Date of Birth: **Registration 1:** Breeder: **Owner:** 

05/16/2020 CI336574 Terry and Sherri Adcock Terry and Sherri Adcock

Courtesy of TS Adcock Longhorns

Surinity is is a well conformed, beautiful brindle heifer and a sweetheart that loves being hand fed cubes. She is sired by 81.25" TTT, TS Lone Star 22/5 (76" TS Magnificent Ken x 81.1250" SDR Rios Dotty 1). That's Concealed Weapon over JP Rio Grande which has done well for many breeding programs. Surinity's dam, 103" TH, TS Rio Šafari Honey (85.75" TTT, Hubbells Rio 007 x 75" TTT, SDR Safari's Honey) has in her pedigree JP Rio