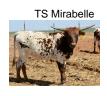

## TS Mirabelle

Date of Birth: 12/28/2019 **Registration 1:** CI328007\*

Breeder: Terry and Sherri Adcock Owner: Terry and Sherri Adcock

Mirabelle is a flashy colored heifer calf sired by 80.50" TTT, TS Lone Star 22/5 and out of 76.6250" TTT, CV Rios Ella Bell who is a JP Rio Grande daughter. Concealed Weapon, Shalako Chex, SDR Rios Dotty 1 and Tri-W Legends-A-Do are also in her pedigree. Mirabelle will have size, good conformation, great color and lots of horn. She is Millennium Futurity eligible as will be her offspring.