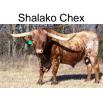

## TS Mirabelle

Date of Birth: 12/28/2019 **Registration 1:** CI328007\*

Breeder: Terry and Sherri Adcock Owner: Terry and Sherri Adcock

Mirabelle is a flashy colored heifer calf sired by 80.50" TTT, TS Lone Star 22/5 and out of 76.6250" TTT, CV Rios Ella Bell who is a JP Rio Grande daughter. Concealed Weapon, Shalako Chex, SDR Rios Dotty 1 and Tri-W Legends-A-Do are also in her pedigree. Mirabelle will have size, good conformation, great color and lots of horn. She is Millennium Futurity eligible as will be her offspring.