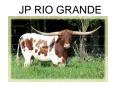

## TS Mirabelle

Date of Birth: 12/28/2019 **Registration 1:** CI328007\*

Breeder: Terry and Sherri Adcock Owner: Terry and Sherri Adcock

Mirabelle is a flashy colored heifer calf sired by 80.50" TTT, TS Lone Star 22/5 and out of 76.6250" TTT, CV Rios Ella Bell who is a JP Rio Grande daughter. Concealed Weapon, Shalako Chex, SDR Rios Dotty 1 and Tri-W Legends-A-Do are also in her pedigree. Mirabelle will have size, good conformation, great color and lots of horn. She is Millennium Futurity eligible as will be her offspring.

Courtesy of TS Adcock Longhorns

Concealed Weapon

HUBBELLS VICTORIA II

SDR RIOS DOTTY 1

TS Magnificent Ken

JP RIO GRANDE

J.R. GRAND SLAM