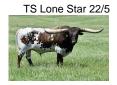

## TS Mirabelle

Date of Birth: 12/28/2019 **Registration 1:** CI328007\*

Breeder: Terry and Sherri Adcock Owner: Terry and Sherri Adcock

Mirabelle is a flashy colored heifer calf sired by 80.50" TTT, TS Lone Star 22/5 and out of 76.6250" TTT, CV Rios Ella Bell who is a JP Rio Grande daughter. Concealed Weapon, Shalako Chex, SDR Rios Dotty 1 and Tri-W Legends-A-Do are also in her pedigree. Mirabelle will have size, good conformation, great color and lots of horn. She is Millennium Futurity eligible as will be her offspring.