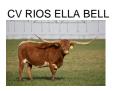

## TS Mirabelle

Date of Birth: 12/28/2019 **Registration 1:** CI328007\*

Breeder: Terry and Sherri Adcock Owner: Terry and Sherri Adcock

Mirabelle is a flashy colored heifer calf sired by 80.50" TTT, TS Lone Star 22/5 and out of 76.6250" TTT, CV Rios Ella Bell who is a JP Rio Grande daughter. Concealed Weapon, Shalako Chex, SDR Rios Dotty 1 and Tri-W Legends-A-Do are also in her pedigree. Mirabelle will have size, good conformation, great color and lots of horn. She is Millennium Futurity eligible as will be her offspring.