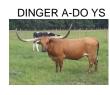

## TS Mirabelle

Date of Birth: 12/28/2019 **Registration 1:** CI328007\*

Breeder: Terry and Sherri Adcock Owner: Terry and Sherri Adcock

Mirabelle is a flashy colored heifer calf sired by 80.50" TTT, TS Lone Star 22/5 and out of 76.6250" TTT, CV Rios Ella Bell who is a JP Rio Grande daughter. Concealed Weapon, Shalako Chex, SDR Rios Dotty 1 and Tri-W Legends-A-Do are also in her pedigree. Mirabelle will have size, good conformation, great color and lots of horn. She is Millennium Futurity eligible as will be her offspring.