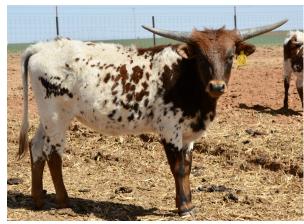

## TS Mirabelle

Date of Birth: 12/28/2019 **Registration 1:** CI328007\*

Breeder: Terry and Sherri Adcock Owner: Terry and Sherri Adcock

Mirabelle is a flashy colored heifer calf sired by 80.50" TTT, TS Lone Star 22/5 and out of 76.6250" TTT, CV Rios Ella Bell who is a JP Rio Grande daughter. Concealed Weapon, Shalako Chex, SDR Rios Dotty 1 and Tri-W Legends-A-Do are also in her pedigree. Mirabelle will have size, good conformation, great color and lots of horn. She is Millennium Futurity eligible as will be her offspring.