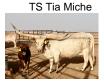

## **TS Tia Miche**

Date of Birth: 11/29/2019 **Registration 1:** CI337765\*

Sale Price:

Breeder: Terry and Sherri Adcock Owner: Terry and Sherri Adcock

Tia Michie's sire is a son of 106.75" TTT, Cowboy Tuff Chex, and 70.50" TTT, BL Rio Scratchit, who is a daughter of 81"TTT JP Rio Grande. Her dam, Sittin White Berry 16, was a daughter of Sittin Bull and 80" TTT, Awesome Strawberry, which brings in the genetics of Hunts Command Respect, Awesome Viagra, 85" TTT, Starlight to name a few. Michie's offspring are Millenium Futurity eligible.

67.8750 on 12/13/2023 TTT:

Courtesy of TS Adcock Longhorns

**COWBOY TUFF CHEX** 

**BL RIO SCRATCHIT 831** 

Awesome Strawberry

COWBOY CHEX

**BL RIO CATCHIT** 

JP RIO GRANDE