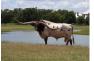

## **TS Tia Miche**

Date of Birth: 11/29/2019 **Registration 1:** CI337765\*

Sale Price:

Breeder: Terry and Sherri Adcock Owner: Terry and Sherri Adcock

Tia Michie's sire is a son of 106.75" TTT, Cowboy Tuff Chex, and 70.50" TTT, BL Rio Scratchit, who is a daughter of 81"TTT JP Rio Grande. Her dam, Sittin White Berry 16, was a daughter of Sittin Bull and 80" TTT, Awesome Strawberry, which brings in the genetics of Hunts Command Respect, Awesome Viagra, 85" TTT, Starlight to name a few. Michie's offspring are Millenium Futurity eligible.

67.8750 on 12/13/2023 TTT:

Courtesy of TS Adcock Longhorns

**COWBOY TUFF CHEX** 

**BL RIO SCRATCHIT 831** 

Awesome Strawberry

COWBOY CHEX

**BL RIO CATCHIT** 

JP RIO GRANDE