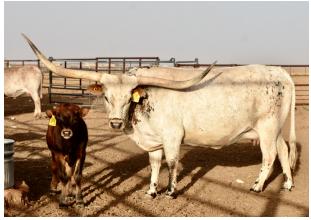

## **TS Tia Miche**

Date of Birth: 11/29/2019 **Registration 1:** CI337765\*

Sale Price:

Breeder: Terry and Sherri Adcock Owner: Terry and Sherri Adcock

Tia Michie's sire is a son of 106.75" TTT, Cowboy Tuff Chex, and 70.50" TTT, BL Rio Scratchit, who is a daughter of 81"TTT JP Rio Grande. Her dam, Sittin White Berry 16, was a daughter of Sittin Bull and 80" TTT, Awesome Strawberry, which brings in the genetics of Hunts Command Respect, Awesome Viagra, 85" TTT, Starlight to name a few. Michie's offspring are Millenium Futurity eligible.

67.8750 on 12/13/2023 TTT:

Courtesy of TS Adcock Longhorns

**COWBOY TUFF CHEX** 

**BL RIO SCRATCHIT 831** 

Awesome Strawberry

COWBOY CHEX

**BL RIO CATCHIT** 

JP RIO GRANDE