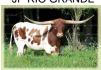

## **TS Tia Miche**

Date of Birth: 11/29/2019 **Registration 1:** CI337765\*

Sale Price:

Breeder: Terry and Sherri Adcock Owner: Terry and Sherri Adcock

Tia Michie's sire is a son of 106.75" TTT, Cowboy Tuff Chex, and 70.50" TTT, BL Rio Scratchit, who is a daughter of 81"TTT JP Rio Grande. Her dam, Sittin White Berry 16, was a daughter of Sittin Bull and 80" TTT, Awesome Strawberry, which brings in the genetics of Hunts Command Respect, Awesome Viagra, 85" TTT, Starlight to name a few. Michie's offspring are Millenium Futurity eligible.

67.8750 on 12/13/2023 TTT:

Courtesy of TS Adcock Longhorns

**COWBOY TUFF CHEX** 

**BL RIO SCRATCHIT 831** 

Awesome Strawberry

COWBOY CHEX

**BL RIO CATCHIT** 

JP RIO GRANDE