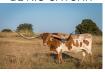

## **TS Tia Miche**

Date of Birth: 11/29/2019 **Registration 1:** CI337765\*

Sale Price:

Breeder: Terry and Sherri Adcock Owner: Terry and Sherri Adcock

Tia Michie's sire is a son of 106.75" TTT, Cowboy Tuff Chex, and 70.50" TTT, BL Rio Scratchit, who is a daughter of 81"TTT JP Rio Grande. Her dam, Sittin White Berry 16, was a daughter of Sittin Bull and 80" TTT, Awesome Strawberry, which brings in the genetics of Hunts Command Respect, Awesome Viagra, 85" TTT, Starlight to name a few. Michie's offspring are Millenium Futurity eligible.

67.8750 on 12/13/2023 TTT:

Courtesy of TS Adcock Longhorns

**COWBOY TUFF CHEX** 

**BL RIO SCRATCHIT 831** 

Awesome Strawberry

COWBOY CHEX

**BL RIO CATCHIT** 

JP RIO GRANDE