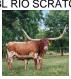

## **TS Tia Miche**

Date of Birth: 11/29/2019 **Registration 1:** CI337765\*

Sale Price:

Breeder: Terry and Sherri Adcock Owner: Terry and Sherri Adcock

Tia Michie's sire is a son of 106.75" TTT, Cowboy Tuff Chex, and 70.50" TTT, BL Rio Scratchit, who is a daughter of 81"TTT JP Rio Grande. Her dam, Sittin White Berry 16, was a daughter of Sittin Bull and 80" TTT, Awesome Strawberry, which brings in the genetics of Hunts Command Respect, Awesome Viagra, 85" TTT, Starlight to name a few. Michie's offspring are Millenium Futurity eligible.

67.8750 on 12/13/2023 TTT:

Courtesy of TS Adcock Longhorns

**COWBOY TUFF CHEX** 

**BL RIO SCRATCHIT 831** 

Awesome Strawberry

COWBOY CHEX

**BL RIO CATCHIT** 

JP RIO GRANDE