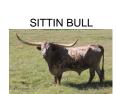

## **TS Tia Miche**

Date of Birth: 11/29/2019 **Registration 1:** CI337765\*

Sale Price:

Breeder: Terry and Sherri Adcock Owner: Terry and Sherri Adcock

Tia Michie's sire is a son of 106.75" TTT, Cowboy Tuff Chex, and 70.50" TTT, BL Rio Scratchit, who is a daughter of 81"TTT JP Rio Grande. Her dam, Sittin White Berry 16, was a daughter of Sittin Bull and 80" TTT, Awesome Strawberry, which brings in the genetics of Hunts Command Respect, Awesome Viagra, 85" TTT, Starlight to name a few. Michie's offspring are Millenium Futurity eligible.

67.8750 on 12/13/2023 TTT:

Courtesy of TS Adcock Longhorns

**COWBOY TUFF CHEX** 

**BL RIO SCRATCHIT 831** 

Awesome Strawberry

COWBOY CHEX

**BL RIO CATCHIT** 

JP RIO GRANDE