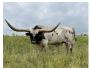

## **TS Tia Miche**

Date of Birth: 11/29/2019 **Registration 1:** CI337765\*

Sale Price:

Breeder: Terry and Sherri Adcock Owner: Terry and Sherri Adcock

Tia Michie's sire is a son of 106.75" TTT, Cowboy Tuff Chex, and 70.50" TTT, BL Rio Scratchit, who is a daughter of 81"TTT JP Rio Grande. Her dam, Sittin White Berry 16, was a daughter of Sittin Bull and 80" TTT, Awesome Strawberry, which brings in the genetics of Hunts Command Respect, Awesome Viagra, 85" TTT, Starlight to name a few. Michie's offspring are Millenium Futurity eligible.

67.8750 on 12/13/2023 TTT:

Courtesy of TS Adcock Longhorns

**COWBOY TUFF CHEX** 

**BL RIO SCRATCHIT 831** 

Awesome Strawberry

COWBOY CHEX

**BL RIO CATCHIT** 

JP RIO GRANDE