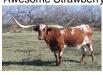

## **TS Tia Miche**

Date of Birth: 11/29/2019 **Registration 1:** CI337765\*

Sale Price:

Breeder: Terry and Sherri Adcock Owner: Terry and Sherri Adcock

Tia Michie's sire is a son of 106.75" TTT, Cowboy Tuff Chex, and 70.50" TTT, BL Rio Scratchit, who is a daughter of 81"TTT JP Rio Grande. Her dam, Sittin White Berry 16, was a daughter of Sittin Bull and 80" TTT, Awesome Strawberry, which brings in the genetics of Hunts Command Respect, Awesome Viagra, 85" TTT, Starlight to name a few. Michie's offspring are Millenium Futurity eligible.

67.8750 on 12/13/2023 TTT:

Courtesy of TS Adcock Longhorns

**COWBOY TUFF CHEX** 

**BL RIO SCRATCHIT 831** 

Awesome Strawberry

COWBOY CHEX

**BL RIO CATCHIT** 

JP RIO GRANDE