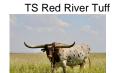

## **TS Tia Miche**

Date of Birth: 11/29/2019 **Registration 1:** CI337765\*

Sale Price:

Breeder: Terry and Sherri Adcock Owner: Terry and Sherri Adcock

Tia Michie's sire is a son of 106.75" TTT, Cowboy Tuff Chex, and 70.50" TTT, BL Rio Scratchit, who is a daughter of 81"TTT JP Rio Grande. Her dam, Sittin White Berry 16, was a daughter of Sittin Bull and 80" TTT, Awesome Strawberry, which brings in the genetics of Hunts Command Respect, Awesome Viagra, 85" TTT, Starlight to name a few. Michie's offspring are Millenium Futurity eligible.