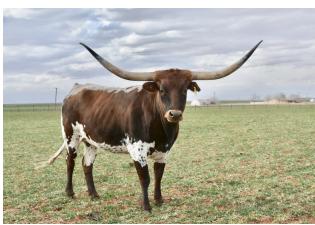

## TS Elektra 37/19

Date of Birth: 11/09/2019 Registration 1: Pending

Breeder: Terry and Sherri Adcock Terry and Sherri Adcock Owner:

Electra is a big, beautiful heifer sired by TS Red River Tuff (105.6250" TTT, Cowboy Tuff Chex x BL Rio Scratchit 831) and out of CR Winter Night (87" TTT, Concealed Weapon x ST Winter Night who is a daughter of Tejas Star ). She is one that I am excited to watch grow up. Elektra is Millennium Futurity eligible as will be her offspring.

67.2500 on 11/03/2022 TTT:











Courtesy of TS Adcock Longhorns

**COWBOY TUFF CHEX** 



**BL RIO SCRATCHIT 831** 



Concealed Weapon



ST Winter Star



**COWBOY CHEX** 



**BL RIO CATCHIT** 



JP RIO GRANDE



**BL PATCHIT** 



Sharp Shooter 542



HORSESHOE J EXAMPLE



**TEJAS STAR** 



WINTER BREEZE