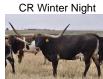

## TS Elektra 37/19

Date of Birth: 11/09/2019 Registration 1: Pending

Breeder: Terry and Sherri Adcock Terry and Sherri Adcock Owner:

Electra is a big, beautiful heifer sired by TS Red River Tuff (105.6250" TTT, Cowboy Tuff Chex x BL Rio Scratchit 831) and out of CR Winter Night (87" TTT, Concealed Weapon x ST Winter Night who is a daughter of Tejas Star ). She is one that I am excited to watch grow up. Elektra is Millennium Futurity eligible as will be her offspring.