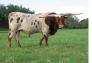

## TS Elektra 37/19

Date of Birth: 11/09/2019 Registration 1: Pending

Breeder: Terry and Sherri Adcock Terry and Sherri Adcock Owner:

Electra is a big, beautiful heifer sired by TS Red River Tuff (105.6250" TTT, Cowboy Tuff Chex x BL Rio Scratchit 831) and out of CR Winter Night (87" TTT, Concealed Weapon x ST Winter Night who is a daughter of Tejas Star ). She is one that I am excited to watch grow up. Elektra is Millennium Futurity eligible as will be her offspring.