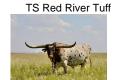

## TS Elektra 37/19

Date of Birth: 11/09/2019 Registration 1: Pending

Breeder: Terry and Sherri Adcock Terry and Sherri Adcock Owner:

Electra is a big, beautiful heifer sired by TS Red River Tuff (105.6250" TTT, Cowboy Tuff Chex x BL Rio Scratchit 831) and out of CR Winter Night (87" TTT, Concealed Weapon x ST Winter Night who is a daughter of Tejas Star ). She is one that I am excited to watch grow up. Elektra is Millennium Futurity eligible as will be her offspring.