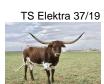

## TS Elektra 37/19

Date of Birth: 11/09/2019 Registration 1: Pending

Breeder: Terry and Sherri Adcock Terry and Sherri Adcock Owner:

Electra is a big, beautiful heifer sired by TS Red River Tuff (105.6250" TTT, Cowboy Tuff Chex x BL Rio Scratchit 831) and out of CR Winter Night (87" TTT, Concealed Weapon x ST Winter Night who is a daughter of Tejas Star ). She is one that I am excited to watch grow up. Elektra is Millennium Futurity eligible as will be her offspring.