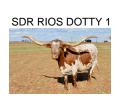

## TS Lone Star Abbey

11/07/2019 Date of Birth: Registration 1: CI337777 \* Sale Price: \$2,800.00

Terry and Sherri Adcock Breeder: Owner: Terry and Sherri Adcock

Abbey is sired by 81.50" TTT, TS Lone Star 22/5 (76" TTT, TS Magnificent Ken x 83.25" TTT, SDR Rios Dotty 1 ). This is 88.6250" TTT, Concealed Weapon over 81" TTT, JP Rio Grande. Abbey's dam, 77.50" TTT, TS Sidewinder Abbey, carries the genetics of ZD Kelly, Cadillac 55, Burnin Daylight and RHF Sharp Shooter who is a son of Top Caliber. Abbey's offspring are Millennium Futurity eligible.