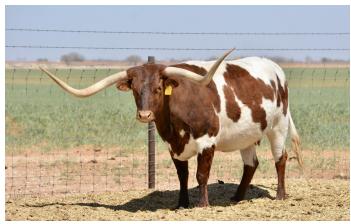

## TS Lone Star Abbey

11/07/2019 Date of Birth: Registration 1: CI337777 \* Sale Price: \$2,800.00

Terry and Sherri Adcock Breeder: Owner: Terry and Sherri Adcock

Abbey is sired by 81.50" TTT, TS Lone Star 22/5 (76" TTT, TS Magnificent Ken x 83.25" TTT, SDR Rios Dotty 1 ). This is 88.6250" TTT, Concealed Weapon over 81" TTT, JP Rio Grande. Abbey's dam, 77.50" TTT, TS Sidewinder Abbey, carries the genetics of ZD Kelly, Cadillac 55, Burnin Daylight and RHF Sharp Shooter who is a son of Top Caliber. Abbey's offspring are Millennium Futurity eligible.

72.2500 on 10/24/2024 TTT:

Courtesy of TS Adcock Longhorns

http://www.hiredhandsoftware.com