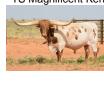

## TS Lone Star Abbey

11/07/2019 Date of Birth: Registration 1: CI337777 \* Sale Price: \$2,800.00

Terry and Sherri Adcock Breeder: Owner: Terry and Sherri Adcock

Abbey is sired by 81.50" TTT, TS Lone Star 22/5 (76" TTT, TS Magnificent Ken x 83.25" TTT, SDR Rios Dotty 1 ). This is 88.6250" TTT, Concealed Weapon over 81" TTT, JP Rio Grande. Abbey's dam, 77.50" TTT, TS Sidewinder Abbey, carries the genetics of ZD Kelly, Cadillac 55, Burnin Daylight and RHF Sharp Shooter who is a son of Top Caliber. Abbey's offspring are Millennium Futurity eligible.