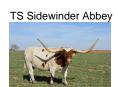

## TS Lone Star Abbey

11/07/2019 Date of Birth: Registration 1: CI337777 \* Sale Price: \$2,800.00

Terry and Sherri Adcock Breeder: Owner: Terry and Sherri Adcock

Abbey is sired by 81.50" TTT, TS Lone Star 22/5 (76" TTT, TS Magnificent Ken x 83.25" TTT, SDR Rios Dotty 1 ). This is 88.6250" TTT, Concealed Weapon over 81" TTT, JP Rio Grande. Abbey's dam, 77.50" TTT, TS Sidewinder Abbey, carries the genetics of ZD Kelly, Cadillac 55, Burnin Daylight and RHF Sharp Shooter who is a son of Top Caliber. Abbey's offspring are Millennium Futurity eligible.