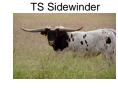

## TS Lone Star Abbey

11/07/2019 Date of Birth: Registration 1: CI337777 \* Sale Price: \$2,800.00

Terry and Sherri Adcock Breeder: Owner: Terry and Sherri Adcock

Abbey is sired by 81.50" TTT, TS Lone Star 22/5 (76" TTT, TS Magnificent Ken x 83.25" TTT, SDR Rios Dotty 1 ). This is 88.6250" TTT, Concealed Weapon over 81" TTT, JP Rio Grande. Abbey's dam, 77.50" TTT, TS Sidewinder Abbey, carries the genetics of ZD Kelly, Cadillac 55, Burnin Daylight and RHF Sharp Shooter who is a son of Top Caliber. Abbey's offspring are Millennium Futurity eligible.