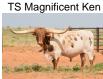

## TS Lone Star Abbey

11/07/2019 Date of Birth: Registration 1: CI337777 \* Sale Price: \$2,800.00

Terry and Sherri Adcock Breeder: Owner: Terry and Sherri Adcock

Abbey is sired by 81.50" TTT, TS Lone Star 22/5 (76" TTT, TS Magnificent Ken x 83.25" TTT, SDR Rios Dotty 1 ). This is 88.6250" TTT, Concealed Weapon over 81" TTT, JP Rio Grande. Abbey's dam, 77.50" TTT, TS Sidewinder Abbey, carries the genetics of ZD Kelly, Cadillac 55, Burnin Daylight and RHF Sharp Shooter who is a son of Top Caliber. Abbey's offspring are Millennium Futurity eligible.