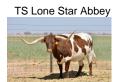

## TS Lone Star Abbey

11/07/2019 Date of Birth: Registration 1: CI337777 \* Sale Price: \$2,800.00

Terry and Sherri Adcock Breeder: Owner: Terry and Sherri Adcock

Abbey is sired by 81.50" TTT, TS Lone Star 22/5 (76" TTT, TS Magnificent Ken x 83.25" TTT, SDR Rios Dotty 1 ). This is 88.6250" TTT, Concealed Weapon over 81" TTT, JP Rio Grande. Abbey's dam, 77.50" TTT, TS Sidewinder Abbey, carries the genetics of ZD Kelly, Cadillac 55, Burnin Daylight and RHF Sharp Shooter who is a son of Top Caliber. Abbey's offspring are Millennium Futurity eligible.