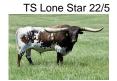

## TS Lone Star Abbey

11/07/2019 Date of Birth: Registration 1: CI337777 \* Sale Price: \$2,800.00

Terry and Sherri Adcock Breeder: Owner: Terry and Sherri Adcock

Abbey is sired by 81.50" TTT, TS Lone Star 22/5 (76" TTT, TS Magnificent Ken x 83.25" TTT, SDR Rios Dotty 1 ). This is 88.6250" TTT, Concealed Weapon over 81" TTT, JP Rio Grande. Abbey's dam, 77.50" TTT, TS Sidewinder Abbey, carries the genetics of ZD Kelly, Cadillac 55, Burnin Daylight and RHF Sharp Shooter who is a son of Top Caliber. Abbey's offspring are Millennium Futurity eligible.