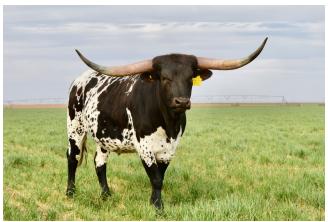

## TS Lone Star Dolly

Date of Birth: 11/02/2019

Breeder: Terry and Sherri Adcock Owner: Terry and Sherri Adcock

Dolly is a beautiful heifer sired by 81.25" TTT, TS Lone Star 22/5, and out of CC Blue Dolly who is a granddaughter of Tabasco. Others in her pedigree are 87" TTT, Concealed Weapon, 90.0625" TTT, Horseshoe J Example, 81" TTT, JP Rio Grande, 81.1250" TTT, SDR Rios Dotty 1, and Delta Diamond to name just a few. She has size, color, and great conformation. Her dam's (CC Blue Dolly) little black and white face on the internet