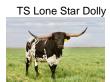

## TS Lone Star Dolly

Date of Birth: 11/02/2019

Breeder: Terry and Sherri Adcock Owner: Terry and Sherri Adcock

Dolly is a beautiful heifer sired by 81.25" TTT, TS Lone Star 22/5, and out of CC Blue Dolly who is a granddaughter of Tabasco. Others in her pedigree are 87" TTT, Concealed Weapon, 90.0625" TTT, Horseshoe J Example, 81" TTT, JP Rio Grande, 81.1250" TTT, SDR Rios Dotty 1, and Delta Diamond to name just a few. She has size, color, and great conformation. Her dam's (CC Blue Dolly) little black and white face on the internet