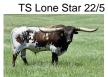

## TS Lone Star Dolly

Date of Birth: 11/02/2019

Breeder: Terry and Sherri Adcock Owner: Terry and Sherri Adcock

Dolly is a beautiful heifer sired by 81.25" TTT, TS Lone Star 22/5, and out of CC Blue Dolly who is a granddaughter of Tabasco. Others in her pedigree are 87" TTT, Concealed Weapon, 90.0625" TTT, Horseshoe J Example, 81" TTT, JP Rio Grande, 81.1250" TTT, SDR Rios Dotty 1, and Delta Diamond to name just a few. She has size, color, and great conformation. Her dam's (CC Blue Dolly) little black and white face on the internet