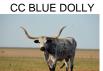

## TS Lone Star Dolly

Date of Birth: 11/02/2019

Breeder: Terry and Sherri Adcock Owner: Terry and Sherri Adcock

Dolly is a beautiful heifer sired by 81.25" TTT, TS Lone Star 22/5, and out of CC Blue Dolly who is a granddaughter of Tabasco. Others in her pedigree are 87" TTT, Concealed Weapon, 90.0625" TTT, Horseshoe J Example, 81" TTT, JP Rio Grande, 81.1250" TTT, SDR Rios Dotty 1, and Delta Diamond to name just a few. She has size, color, and great conformation. Her dam's (CC Blue Dolly) little black and white face on the internet